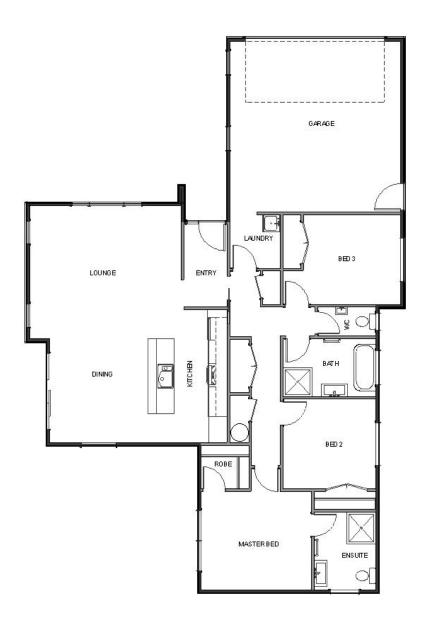

## 132 Harakeke Drive, Nga Roto Estate, Wharewaka, Taupo

House and land package ready for you to secure in the highly regarded Nga Roto Estate subdivision.

Cleverly designed to take full advantage of its plot this home ticks the boxes. Three good sized bedrooms, two bathrooms plus two car garaging with plenty of storage options throughout. Master with walk-in robe and ensuite. Exterior designed with vertical and horizontal cladding makes for instant kerb appeal.

Open plan living with kitchen and breakfast bar allows plenty of room for dining, and spacious lounge area which transitions to outside yard.

Conveniently located off Lake Terrace, handy to the lake, boat launching ramp, schools and town, plus easy connectivity north or south.

## 132 Harakeke Drive, Nga Roto Estate, Wharewaka, Taupo

| Living Area      | 130 m <sup>2</sup> |
|------------------|--------------------|
| Garage Area      | 37 m <sup>2</sup>  |
| Total Floor Area | 167 m <sup>2</sup> |
| Land Area        | 585 m <sup>2</sup> |