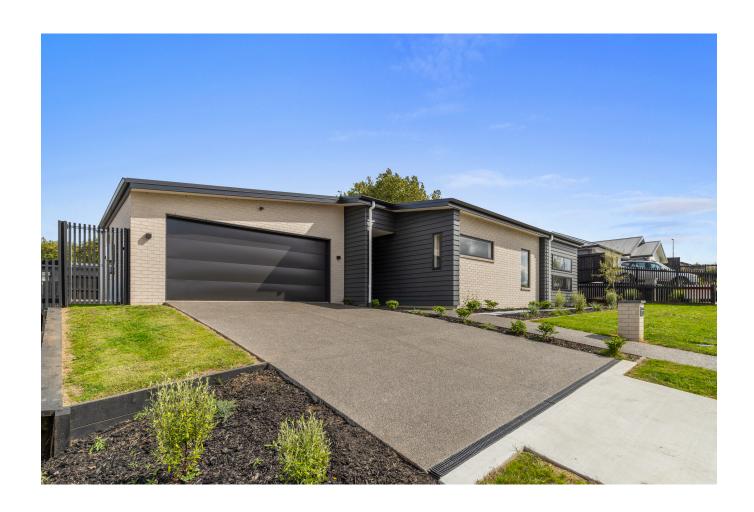

## 39 Rawiri Street, Lockerbie Estate, Morrinsville

This three-bedroom house and land package in stage 2 of Lockerbie Estate, Morrinsville is modern and stylish. The plan has been thoughtfully designed with an openplan living area that creates an ideal flow for the perfect new home. Offering a super-smart layout and floor plan, this fantastic house and land package represents quality. The spacious living area opens onto a patio, creating seamless indoor-outdoor flow. The chic and modern kitchen offers both elegance and functionality. The master bedroom includes an en-suite and a good-sized wardrobe. You'll also enjoy the convenience of a two-car garage.

### 39 Rawiri Street, Lockerbie Estate, Morrinsville

| Living Area      | 129 m <sup>2</sup> |
|------------------|--------------------|
| Garage Area      | 42 m <sup>2</sup>  |
| Total Floor Area | 171 m <sup>2</sup> |
| Home Width       | 15 m               |
| Home Length      | 17 m               |
| Land Area        | 554 m <sup>2</sup> |