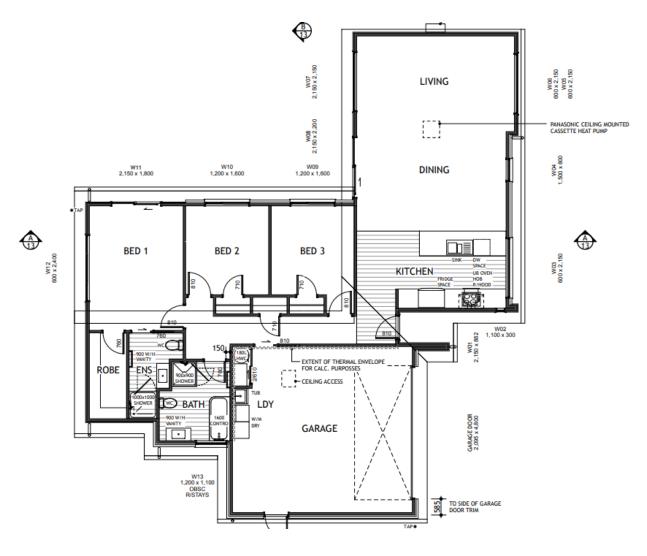

## 39 Rawiri Street, Lockerbie Estate, Morrinsville

This three-bedroom house and land package in stage 2 of Lockerbie Estate, Morrinsville is modern and stylish. The plan has been thoughtfully designed with an openplan living area that creates an ideal flow for the perfect new home. Offering a super-smart layout and floor plan, this fantastic house and land package represents quality. The spacious living area opens onto a patio, creating seamless indoor-outdoor flow. The chic and modern kitchen offers both elegance and functionality. The master bedroom includes an en-suite and a good-sized wardrobe. You'll also enjoy the convenience of a two-car garage.

### 39 Rawiri Street, Lockerbie Estate, Morrinsville

| Living Area      | 129 m <sup>2</sup> |
|------------------|--------------------|
| Garage Area      | 42 m <sup>2</sup>  |
| Total Floor Area | 171 m <sup>2</sup> |
| Home Width       | 15 m               |
| Home Length      | 17 m               |
| Land Area        | 554 m <sup>2</sup> |