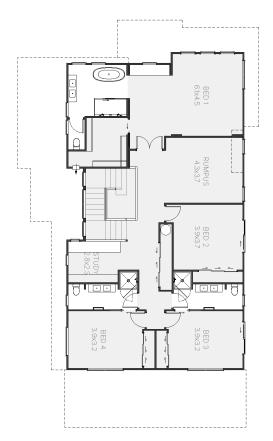

## House Plan

## **Montauk**

| Living Area      | 360 m <sup>2</sup> |
|------------------|--------------------|
| Garage Area      | 37 m <sup>2</sup>  |
| Total Floor Area | 397 m <sup>2</sup> |
| Home Width       | 13 m               |
| Home Length      | 22 m               |