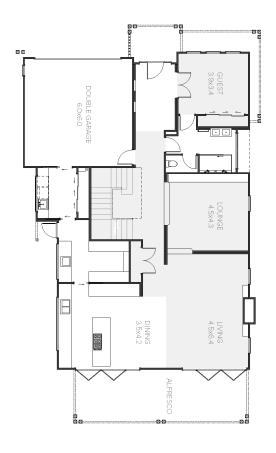

## House Plan

## **Montauk**

| Living Area      | 360 m <sup>2</sup> |
|------------------|--------------------|
| Garage Area      | 37 m <sup>2</sup>  |
| Total Floor Area | 397 m <sup>2</sup> |
| Home Width       | 13 m               |
| Home Length      | 22 m               |