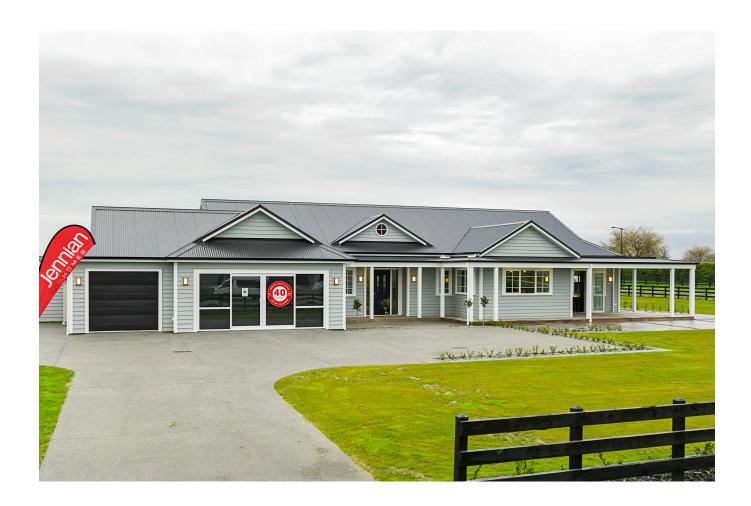

## Wainscott

This classic Hamptons style, four-bedroom home features a dramatic entryway with high raking ceilings, the perfect introduction to the open plan, expansive living areas. These open onto deep, wrap around verandas offering outdoor comfort all year round.

## Wainscott

| Living Area      | 272 m <sup>2</sup> |
|------------------|--------------------|
| Garage Area      | 37 m <sup>2</sup>  |
| Total Floor Area | 309 m <sup>2</sup> |
| Home Width       | 15 m               |
| Home Length      | 22 m               |