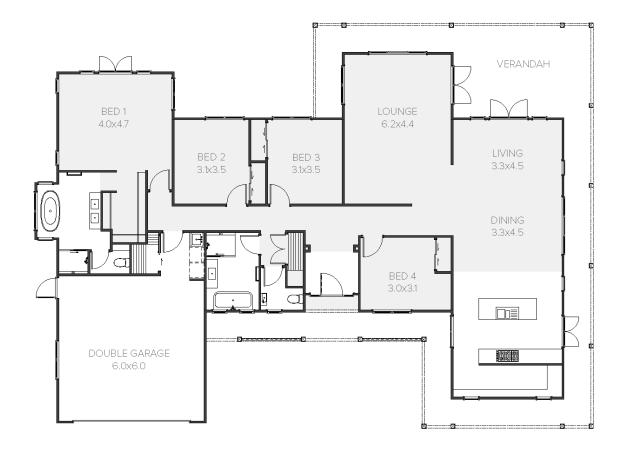

## House Plan

## Wainscott

This classic Hamptons style, four-bedroom home features a dramatic entryway with high raking ceilings, the perfect introduction to the open plan, expansive living areas. These open onto deep, wrap around verandas offering outdoor comfort all year round.

## Wainscott

| Living Area      | 272 m <sup>2</sup> |
|------------------|--------------------|
| Garage Area      | 37 m <sup>2</sup>  |
| Total Floor Area | 309 m <sup>2</sup> |
| Home Width       | 15 m               |
| Home Length      | 22 m               |