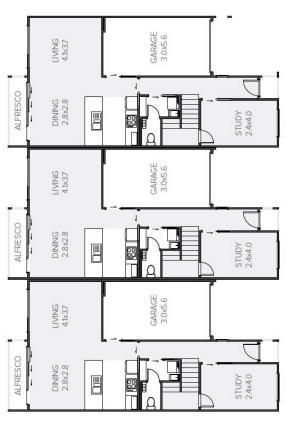

## House Plan

## **Lockheed Terrace**

| Living Area      | 142 m <sup>2</sup> |
|------------------|--------------------|
| Garage Area      | 18 m <sup>2</sup>  |
| Total Floor Area | 160 m <sup>2</sup> |
| Home Width       | 6.8 m              |
| Home Length      | 14 m               |