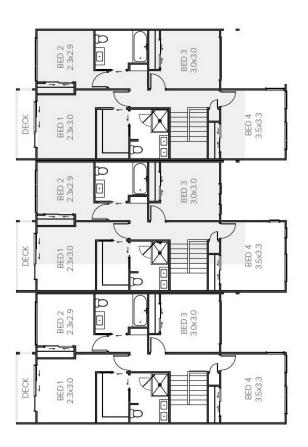

## House Plan

## **Lockheed Terrace**

| Living Area      | 142 m <sup>2</sup> |
|------------------|--------------------|
| Garage Area      | 18 m <sup>2</sup>  |
| Total Floor Area | 160 m <sup>2</sup> |
| Home Width       | 6.8 m              |
| Home Length      | 14 m               |