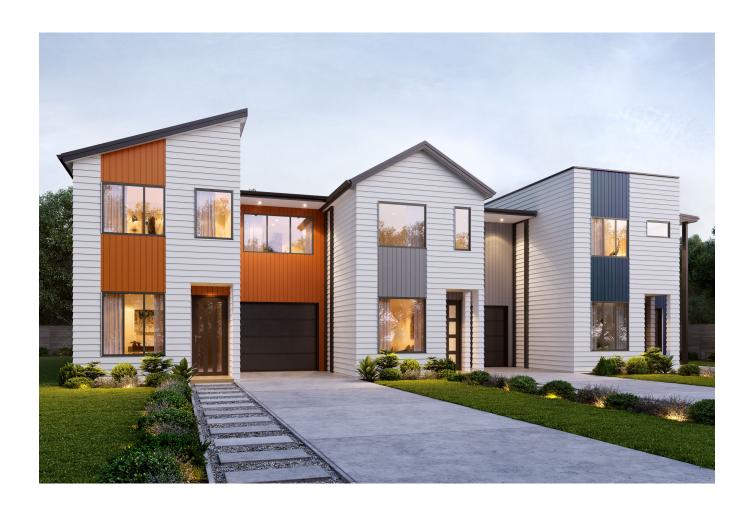

## **Lockheed Terrace**

These Lockheed Terrace homes offer functional family living and laid back relaxation. Soundproofing ensures the home is quiet and comfortable.

## **Lockheed Terrace**

| Living Area      | 142 m <sup>2</sup> |
|------------------|--------------------|
| Garage Area      | 18 m <sup>2</sup>  |
| Total Floor Area | 160 m <sup>2</sup> |
| Home Width       | 6.8 m              |
| Home Length      | 14 m               |