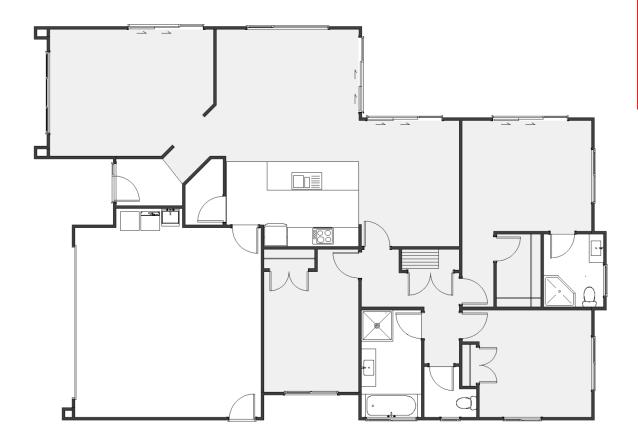

## 14 Hereford Drive, Carterton

Sited for sun on the easy-care 662sqm section the generous 192sqm floor area offers three bedrooms, the main with ensuite and walk-in robe, multiple living spaces including an open plan casual living/dining with a centrally positioned kitchen with walk-in pantry, plus a cosy separate lounge, all leading out through sliding doors to the partially covered concrete patio perfect for outdoor living & entertaining.

## 14 Hereford Drive, Carterton

| Living Area      | 154.26 m <sup>2</sup> |
|------------------|-----------------------|
| Garage Area      | 38.38 m <sup>2</sup>  |
| Total Floor Area | 192.64 m <sup>2</sup> |
| Home Width       | 12.74 m               |
| Home Length      | 18.43 m               |
| Land Area        | 662 m <sup>2</sup>    |