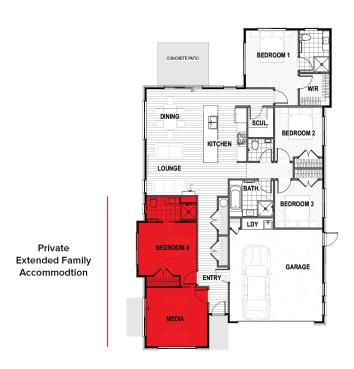

## Dark Espresso: Premium Construction & Materials. 12 Booker Drive Tuakau -Lot 72

Features Dedicated Extended Family Accommodation In Construction Now! Ready For you soon!

This home offers a dedicated media room or office, alternatively, utilise this versatile area for private extended family accommodation.

With separate laundry and a scullery for added convenience, along with four bedrooms, this home blends functionality with elegance, creating a living experience tailored to your lifestyle.

Price includes an impressive showcase of Already Yours Jennian Inclusions. Ask us more

## Dark Espresso: Premium Construction & Materials. 12 Booker Dri Tuakau -Lot 72

| Living Area      | 167 m <sup>2</sup> |
|------------------|--------------------|
| Garage Area      | 35 m <sup>2</sup>  |
| Total Floor Area | 202 m <sup>2</sup> |
| Home Width       | 12 m               |
| Home Length      | 20 m               |
| Land Area        | 568 m <sup>2</sup> |