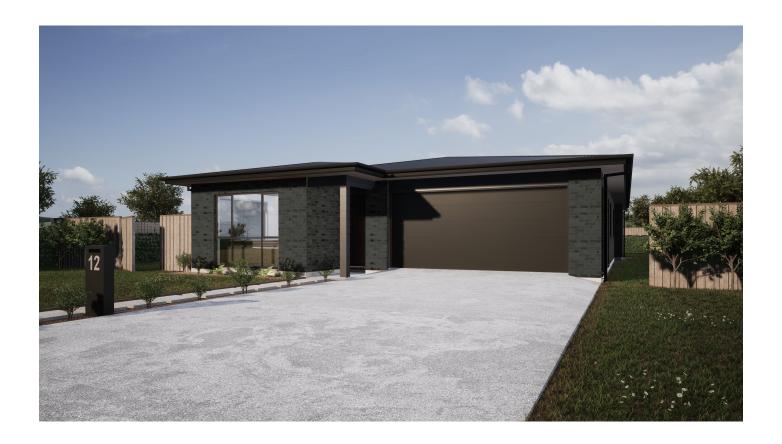

## Dark Espresso: Premium Construction & Materials. 12 Booker Drive Tuakau -Lot 72

Features Dedicated Extended Family Accommodation In Construction Now! Ready For you soon!

This home offers a dedicated media room or office, alternatively, utilise this versatile area for private extended family accommodation.

## Dark Espresso: Premium Construction & Materials. 12 Booker Dri Tuakau -Lot 72

| Living Area      | 167 m <sup>2</sup> |
|------------------|--------------------|
| Garage Area      | 35 m <sup>2</sup>  |
| Total Floor Area | 202 m <sup>2</sup> |
| Home Width       | 12 m               |
| Home Length      | 20 m               |
| Land Area        | 568 m <sup>2</sup> |