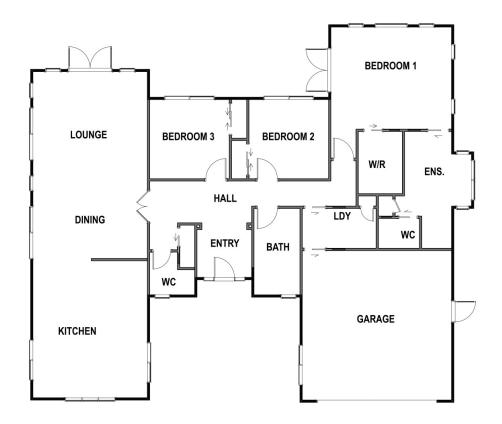

## A Premier Property: Well Appointed Hamptons Sophistication-Conmara Estate - Lot 6

| Living Area      | 167 m <sup>2</sup> |
|------------------|--------------------|
| Garage Area      | 36 m <sup>2</sup>  |
| Total Floor Area | 203 m <sup>2</sup> |
| Home Width       | 17 m               |
| Home Length      | 15 m               |
| Land Area        | 523 m <sup>2</sup> |

The images may show features which may not be included in the standard plan or price. Your local Jennian New Home Consultant will confirm standard features and discuss your ideas. All plans remain the copyright of Jennian Homes.