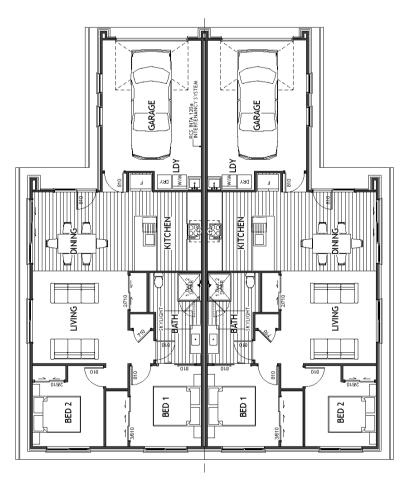

### 11-13 The Landing, Whakatane 2 bedroom House & Land Packages

11 and 13 Landing Road in Whakatane offer 2 bedroom turnkey house and land packages starting from \$739,000. These new homes provide a great opportunity to secure a property today with just a low deposit, and there are no repayments until completion. Designed with low maintenance and easy living in mind, the two-bedroom townhouses are specifically designed with modern flair, making them perfect for retirees or individuals seeking to downsize to a lowmaintenance residence without sacrificing comfort or style.

## 11-13 The Landing, Whakatane 2 bedroom House & Land Packag

Living Area

111 m<sup>2</sup>

The images may show features which may not be included in the standard plan or price. Your local Jennian New Home Consultant will confirm standard features and discuss your ideas. All plans remain the copyright of Jennian Homes.