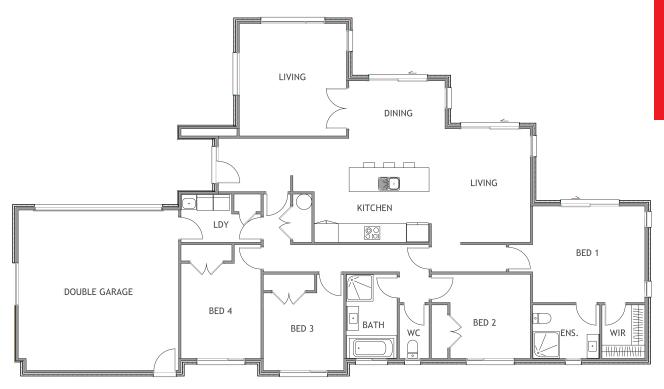

### 689 Queens Drive, Invercargill

| <b>4 2</b> | <b>a</b> 2 | <b>F</b> 2 | <b>#</b> 2 |
|------------|------------|------------|------------|
|------------|------------|------------|------------|

This four bedroom, two bathroom home is perfectly designed for the section. Featuring a large North facing and open plan living, dining and kitchen area with sliders opening directly out into the perfect space for outdoor living and entertaining. The separate lounge is also North facing.

The master bedroom boasts a large walk-in wardrobe and private ensuite. Each of the remaining bedrooms have their own built-in wardrobes and are centrally located to the main bathroom with both a bath and shower.

## 689 Queens Drive, Invercargill

| Living Area | 202 m <sup>2</sup> |
|-------------|--------------------|
|             |                    |

803 m<sup>2</sup>

Land Area

The images may show features which may not be included in the standard plan or price. Your local Jennian New Home Consultant will confirm standard features and discuss your ideas. All plans remain the copyright of Jennian Homes.