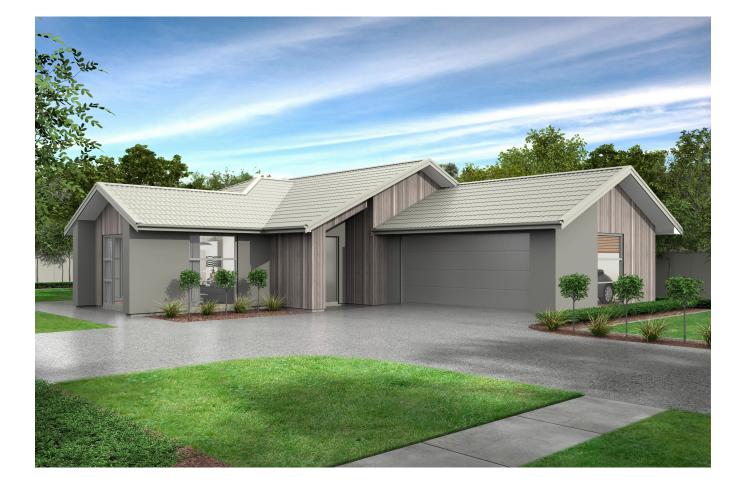

### 689 Queens Drive, Invercargill

| <b>4 2</b> | <b>a</b> 2 | <b>F</b> 2 | <b>#</b> 2 |
|------------|------------|------------|------------|
|------------|------------|------------|------------|

This four bedroom, two bathroom home is perfectly designed for the section. Featuring a large North facing and open plan living, dining and kitchen area with sliders opening directly out into the perfect space for outdoor living and entertaining. The separate lounge is also North facing.

The master bedroom boasts a large walk-in wardrobe and private ensuite. Each of the remaining bedrooms have their own built-in wardrobes and are centrally located to the main bathroom with both a bath and shower.

Price includes our Jennian Homes Southland standard specifications, services and concrete driveway.