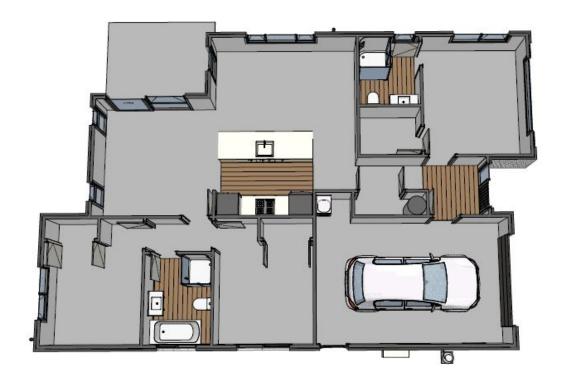

## 15 Taitua Terrace, Kotata Heights, Whangarei

| Living Area | 132 m <sup>2</sup> |
|-------------|--------------------|
| Home Width  | 9.8 m              |
| Home Length | 15.2 m             |
| Land Area   | 530 m <sup>2</sup> |