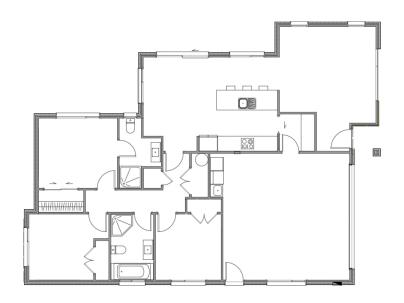

## Edging on Modern Country Living- 11 Booker Drive -Lot 16

| Living Area      | 104 m <sup>2</sup> |
|------------------|--------------------|
| Garage Area      | 36 m <sup>2</sup>  |
| Total Floor Area | 140 m <sup>2</sup> |
| Home Width       | 10 m               |
| Home Length      | 15 m               |
| Land Area        | 548 m <sup>2</sup> |