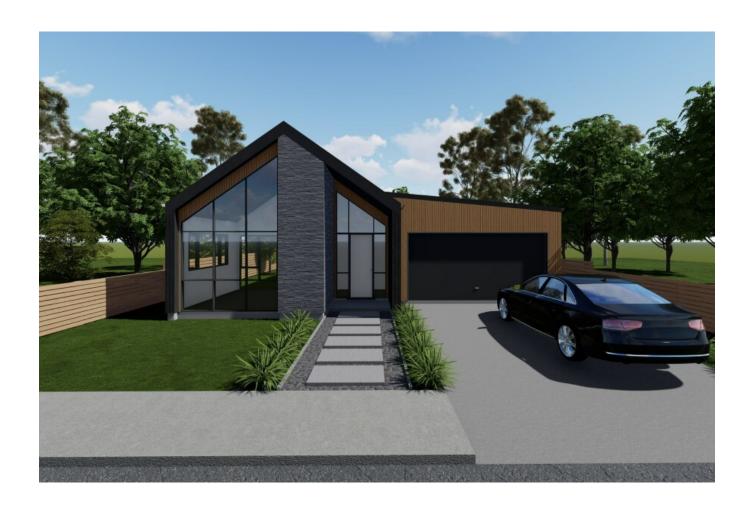

## Edging on Modern Country Living- 11 Booker Drive -Lot 16

Welcome to your dream home in Tuakau, where countryside serenity meets city convenience. This 3-bedroom haven boasts multiple living spaces, and room for a pool on the section. The master suite offers privacy, while the property features ample garaging and a modern kitchen. Perfectly situated on the edge of town, this residence provides a harmonious blend of tranquility and accessibility, offering the best of both rural and urban lifestyles.

## Edging on Modern Country Living- 11 Booker Drive -Lot 16

| Living Area      | 104 m <sup>2</sup> |
|------------------|--------------------|
| Garage Area      | 36 m <sup>2</sup>  |
| Total Floor Area | 140 m <sup>2</sup> |
| Home Width       | 10 m               |
| Home Length      | 15 m               |
| Land Area        | 548 m <sup>2</sup> |