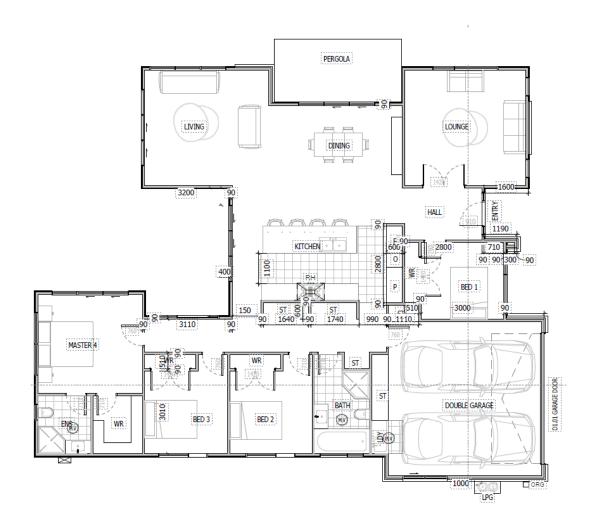

## Premium Four Bedroom Modern Luxury in Paerata Rise- 29 Tirik Ave

| Living Area      | 166 m <sup>2</sup> |
|------------------|--------------------|
| Garage Area      | 36 m <sup>2</sup>  |
| Total Floor Area | 202 m <sup>2</sup> |
| Home Width       | 12.6 m             |
| Home Length      | 16.59 m            |
| Land Area        | 559 m <sup>2</sup> |