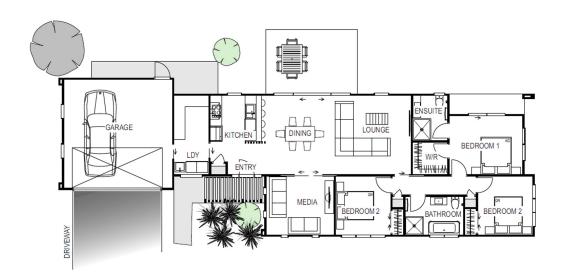

## High End Build In The Valley-16 Te Ara Hikoi Pukekohe -Lot 21

Want to live in the Valley? Be close to town, local schools and train station? This one is for you. Situated on a 476m2 site, this architecturally designed three bedroom home features large open dining and multiple living areas. Say YES PLEASE to a separate media room, and a gorgeous scullery to expand your kitchen. Double garaging with clever internal access through your scullery to drop off the supermarket shopping, as well as the laundry, to kick off those muddy sports gear.

## High End Build In The Valley- 16 Te Ara Hikoi Pukekohe -Lot 21

| Living Area      | 125 m <sup>2</sup> |
|------------------|--------------------|
| Garage Area      | 35 m <sup>2</sup>  |
| Total Floor Area | 160 m <sup>2</sup> |
| Home Width       | 8 m                |
| Home Length      | 22 m               |
| Land Area        | 476 m <sup>2</sup> |