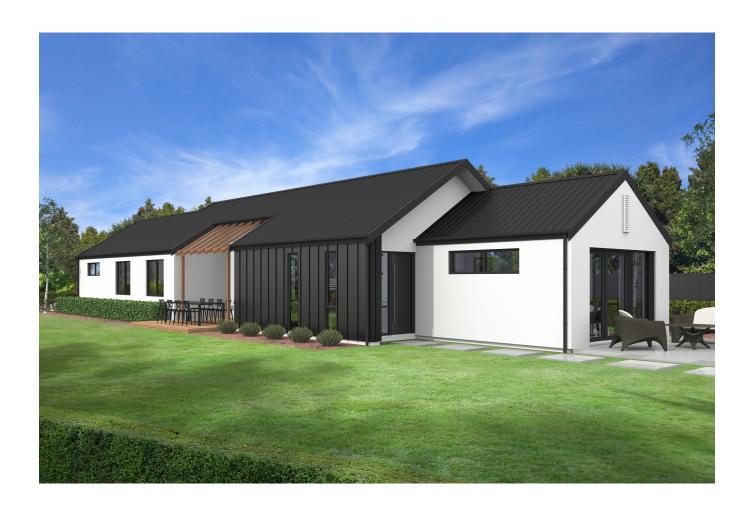

## High End Build In The Valley-16 Te Ara Hikoi Pukekohe -Lot 21

Want to live in the Valley? Be close to town, local schools and train station? This one is for you. Situated on a 476m2 site, this architecturally designed three bedroom home features large open dining and multiple living areas. Say YES PLEASE to a separate media room, and a gorgeous scullery to expand your kitchen. Double garaging with clever internal access through your scullery to drop off the supermarket shopping, as well as the laundry, to kick off those muddy sports gear.