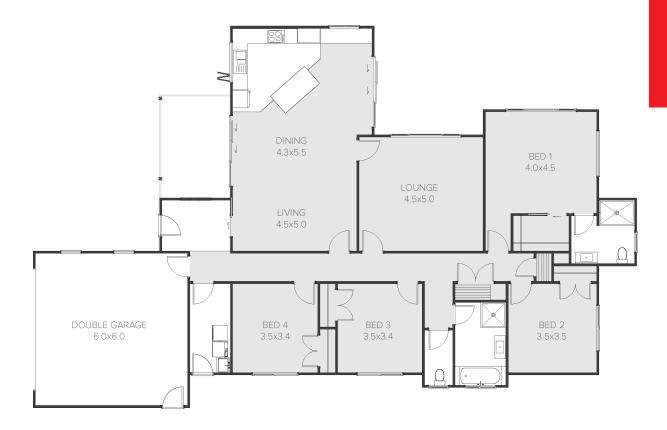

## House Plan

## Accolade

Four generously proportioned bedrooms and two bathrooms, a spacious family kitchen area and a separate formal lounge complete this clever design.

## **Accolade**

| Living Area      | 187.72 m <sup>2</sup> |
|------------------|-----------------------|
| Garage Area      | 37.91 m <sup>2</sup>  |
| Total Floor Area | 225.63 m <sup>2</sup> |
| Home Width       | 15.1 m                |
| Home Length      | 23.89 m               |