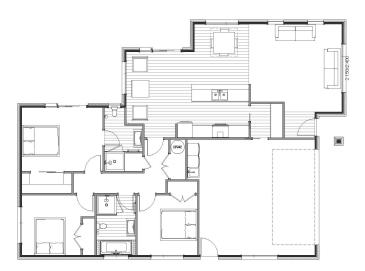

## Premier Modern Home in the Established Heart of Paerata Rise-Tabernacle St - Lot 54

| Living Area      | 121 m <sup>2</sup> |
|------------------|--------------------|
| Garage Area      | 34 m <sup>2</sup>  |
| Total Floor Area | 155 m <sup>2</sup> |
| Home Width       | 11.8 m             |
| Home Length      | 16 m               |
| Land Area        | 518 m <sup>2</sup> |