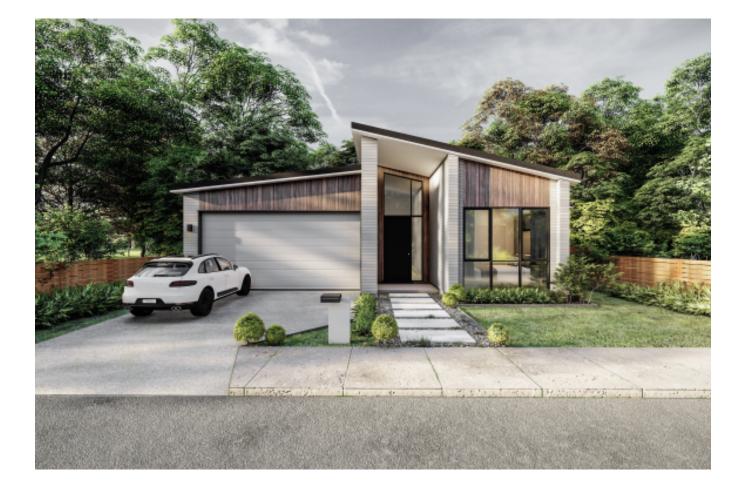

### Premier Modern Home in the Established Heart of Paerata Rise- 1 Tabernacle St - Lot 54

Join the already built community- Be the newest on the Block!

Discover the perfect blend of modern elegance and classic charm at 1 Tabernacle Street in Paerata Rise.

Nestled in a prime location, surrounded by already built homes, this home offers the ultimate in convenience and comfort. As you step through the front door, you'll be greeted by a spacious and open living area that seamlessly connects to a stunning kitchen complete with a FREE scullery!

This home boasts an impressive list of ALREADY YOURS JENNIAN INCLUSIONS- Please ask us!!