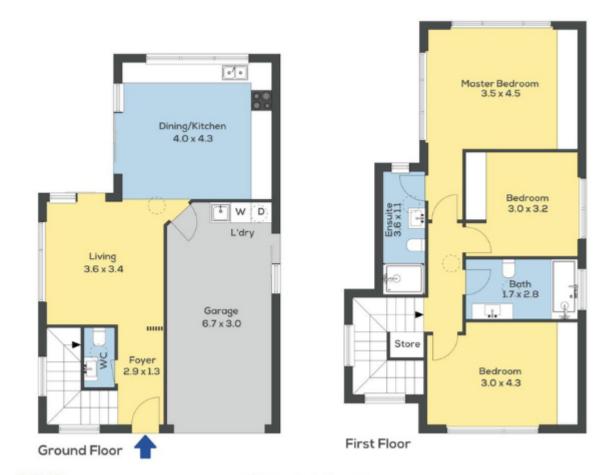

## **Display Home**

## 87 Ranfurly Road, Epsom, Auckland

Welcome to The Ranfurly, an exclusive new urban development featuring superior two and three level homes built exclusively by Jennian Homes and situated in the much-coveted double grammar zone. As you step inside this striking new Jennian home, you will be greeted by a luxurious contemporary design that offers a convenient lock-up and leave lifestyle. The home is perfect for those who seek a modern living experience.

## 87 Ranfurly Road, Epsom, Auckland

The images may show features which may not be included in the standard plan or price. Your local Jennian New Home Consultant will confirm standard features and discuss your ideas. All plans remain the copyright of Jennian Homes.