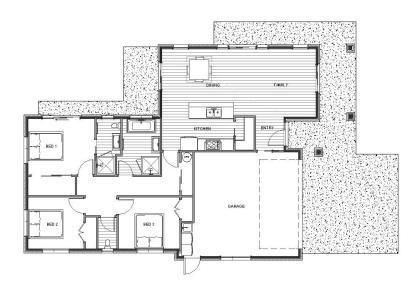

### 15 Arnold Street - Cambridge, Waikato

Living Area  $145.6 \text{ m}^2$ Land Area  $512 \text{ m}^2$ 

The images may show features which may not be included in the standard plan or price. Your local Jennian New Home Consultant will confirm standard features and discuss your ideas. All plans remain the copyright of Jennian Homes.