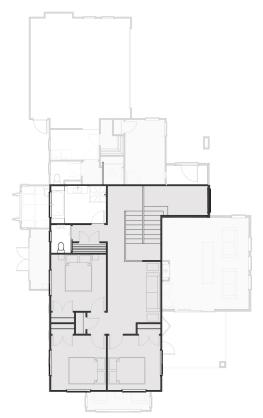

## House Plan

## Trafalgar

| Living Area      | 257.68 m <sup>2</sup> |
|------------------|-----------------------|
| Garage Area      | 46.13 m <sup>2</sup>  |
| Total Floor Area | 303.81 m <sup>2</sup> |
| Home Width       | 13.95 m               |
| Home Length      | 24.1 m                |