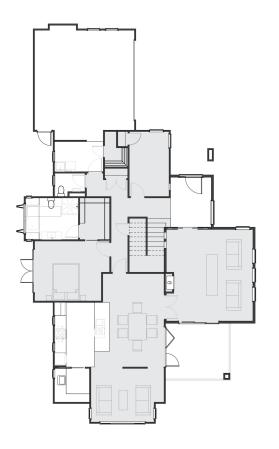

## House Plan

## Trafalgar

| Living Area      | 257.68 m <sup>2</sup> |
|------------------|-----------------------|
| Garage Area      | 46.13 m <sup>2</sup>  |
| Total Floor Area | 303.81 m <sup>2</sup> |
| Home Width       | 13.95 m               |
| Home Length      | 24.1 m                |