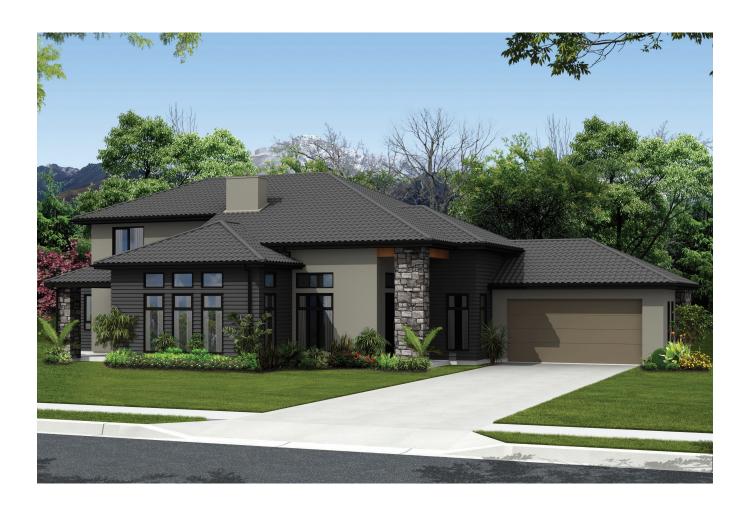

## Trafalgar

The double height entry opens up a formal lounge with high ceiling. The Trafalgar provides plenty of options for daily living and entertaining. Double doors link the alfresco area to the open plan family, dining and kitchen space.

## Trafalgar

| Living Area      | 257.68 m <sup>2</sup> |
|------------------|-----------------------|
| Garage Area      | 46.13 m <sup>2</sup>  |
| Total Floor Area | 303.81 m <sup>2</sup> |
| Home Width       | 13.95 m               |
| Home Length      | 24.1 m                |