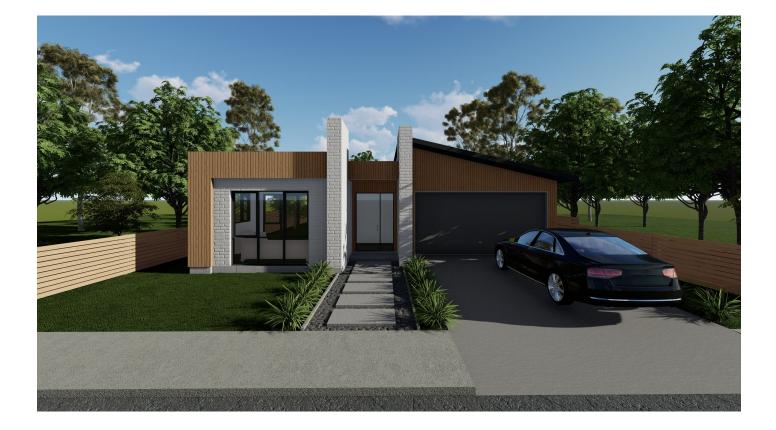

This beautiful family home will boast a modern design and a prime location, offering a living experience that combines convenience, comfort, and style.

With four spacious bedrooms, two well-appointed bathrooms, and versatile living rooms, it provides ample space for both privacy and socializing. The floor area of 169 sqm (more or less) allows plenty of room to move around, while the 419 sqm section provides a generous outdoor space for family activities and entertaining.

## Lot 7 5 Smithson Street, Milldale

| Living Area | 169 m <sup>2</sup> |  |
|-------------|--------------------|--|
| Home Width  | 12.26 m            |  |
| Home Length | 19.25 m            |  |
| Land Area   | 419 m <sup>2</sup> |  |

The images may show features which may not be included in the standard plan or price. Your local Jennian New Home Consultant will confirm standard features and discuss your ideas. All plans remain the copyright of Jennian Homes.