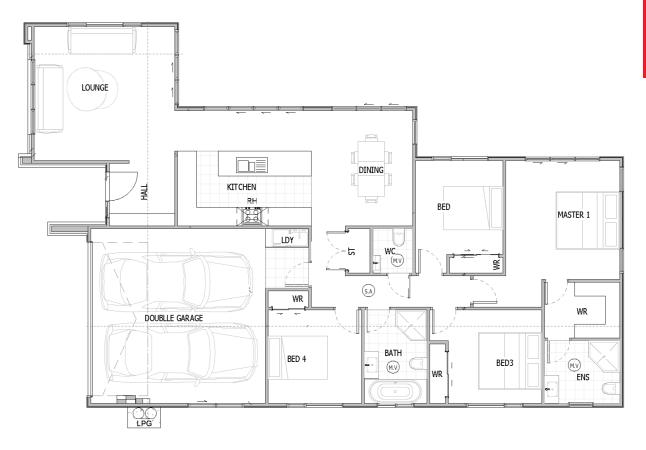

This beautiful family home will boast a modern design and a prime location, offering a living experience that combines convenience, comfort, and style.

With four spacious bedrooms, two well-appointed bathrooms, and versatile living rooms, it provides ample space for both privacy and socializing. The floor area of 169 sqm (more or less) allows plenty of room to move around, while the 419 sqm section provides a generous outdoor space for family activities and entertaining.

## Lot 7 5 Smithson Street, Milldale

| Living Area | 169 m <sup>2</sup> |  |
|-------------|--------------------|--|
| Home Width  | 12.26 m            |  |
| Home Length | 19.25 m            |  |
| Land Area   | 419 m <sup>2</sup> |  |

The images may show features which may not be included in the standard plan or price. Your local Jennian New Home Consultant will confirm standard features and discuss your ideas. All plans remain the copyright of Jennian Homes.