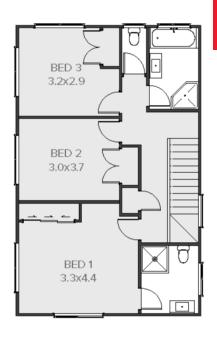

## House Plan

## **Fantail**

A centralised kitchen forms the focus for open plan living areas. Upstairs three generous rooms make this a family home to enjoy for years to come. \*Gable and mono-pitch rooflines available.

## **Fantail**

| Living Area      | 140.91 m <sup>2</sup> |
|------------------|-----------------------|
| Garage Area      | 37.88 m <sup>2</sup>  |
| Total Floor Area | 178.79 m <sup>2</sup> |
| Home Width       | 10.54 m               |
| Home Length      | 13.77 m               |