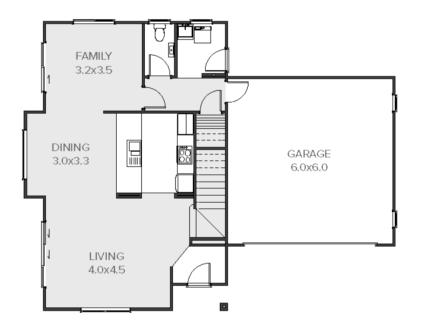

## House Plan

## **Fantail**

A centralised kitchen forms the focus for open plan living areas. Upstairs three generous rooms make this a family home to enjoy for years to come. \*Gable and mono-pitch rooflines available.

## **Fantail**

| Living Area      | 140.91 m <sup>2</sup> |
|------------------|-----------------------|
| Garage Area      | 37.88 m <sup>2</sup>  |
| Total Floor Area | 178.79 m <sup>2</sup> |
| Home Width       | 10.54 m               |
| Home Length      | 13.77 m               |