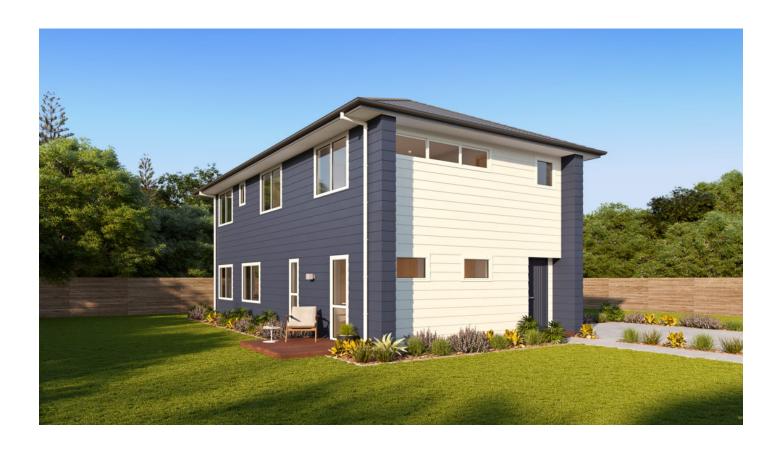

## Kotuku

Four bedrooms, two storeys wrapped in one tastefully designed family home. This home is well suited to narrow sites or those wishing to maximise outdoor living space. \*Gable and mono-pitch rooflines available.

## Kotuku

| Living Area | 157.15 m <sup>2</sup> |
|-------------|-----------------------|
| Home Width  | 6.55 m                |
| Home Length | 12.7 m                |

The images may show features which may not be included in the standard plan or price. Your local Jennian New Home Consultant will confirm standard features and discuss your ideas. All plans remain the copyright of Jennian Homes.