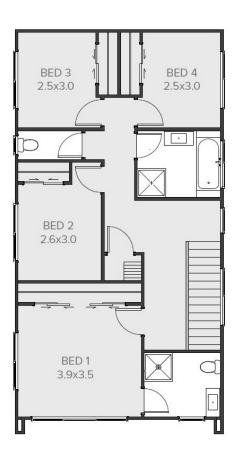

## Kotuku

Four bedrooms, two storeys wrapped in one tastefully designed family home. This home is well suited to narrow sites or those wishing to maximise outdoor living space. \*Gable and mono-pitch rooflines available.

## Kotuku

| Living Area | 157.15 m <sup>2</sup> |
|-------------|-----------------------|
| Home Width  | 6.55 m                |
| Home Length | 12.7 m                |

The images may show features which may not be included in the standard plan or price. Your local Jennian New Home Consultant will confirm standard features and discuss your ideas. All plans remain the copyright of Jennian Homes.