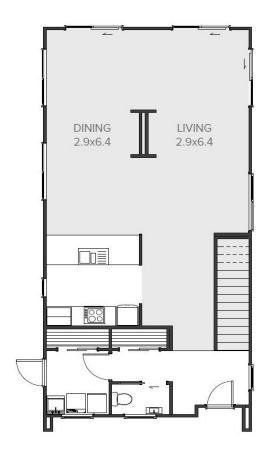

## Kotuku

Four bedrooms, two storeys wrapped in one tastefully designed family home. This home is well suited to narrow sites or those wishing to maximise outdoor living space. \*Gable and mono-pitch rooflines available.

## Kotuku

| Living Area | 157.15 m <sup>2</sup> |
|-------------|-----------------------|
| Home Width  | 6.55 m                |
| Home Length | 12.7 m                |

The images may show features which may not be included in the standard plan or price. Your local Jennian New Home Consultant will confirm standard features and discuss your ideas. All plans remain the copyright of Jennian Homes.