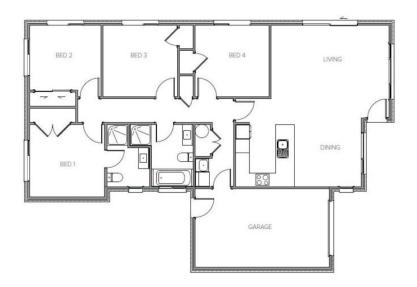

#### **Edward 4 House Only**

Are you in search of a four-bedroom home that fits your budget? Look no further than our cleverly designed Edward house plan. This modern and functional family home is built to maximize space and cost efficiency. With four well-proportioned bedrooms and an ensuite in the master, this plan has everything you need. The open-plan kitchen, dining, and living area make it the perfect place for family gatherings.

## **Edward 4 House Only**

| Living Area      | 116.65 m <sup>2</sup> |
|------------------|-----------------------|
| Garage Area      | 22.59 m <sup>2</sup>  |
| Total Floor Area | 139.24 m <sup>2</sup> |
| Home Width       | 15.8 m                |
| Home Length      | 10.7 m                |