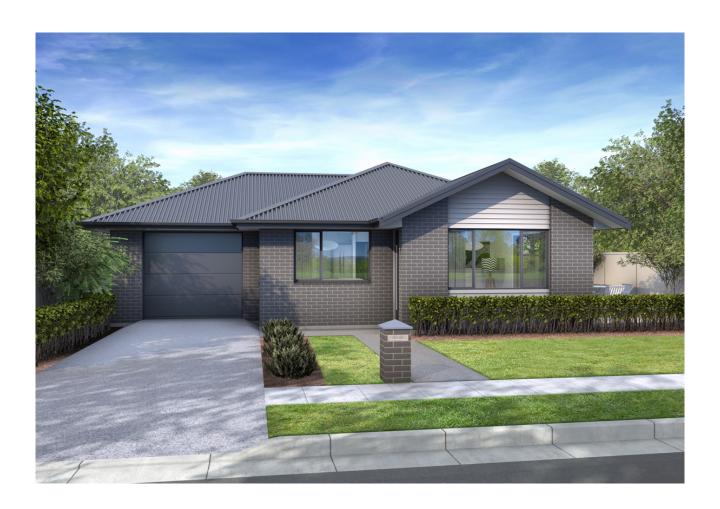

#### **Edward 4 House Only**

Are you in search of a four-bedroom home that fits your budget? Look no further than our cleverly designed Edward house plan. This modern and functional family home is built to maximize space and cost efficiency. With four well-proportioned bedrooms and an ensuite in the master, this plan has everything you need. The open-plan kitchen, dining, and living area make it the perfect place for family gatherings.

## **Edward 4 House Only**

| Living Area      | 116.65 m <sup>2</sup> |
|------------------|-----------------------|
| Garage Area      | 22.59 m <sup>2</sup>  |
| Total Floor Area | 139.24 m <sup>2</sup> |
| Home Width       | 15.8 m                |
| Home Length      | 10.7 m                |