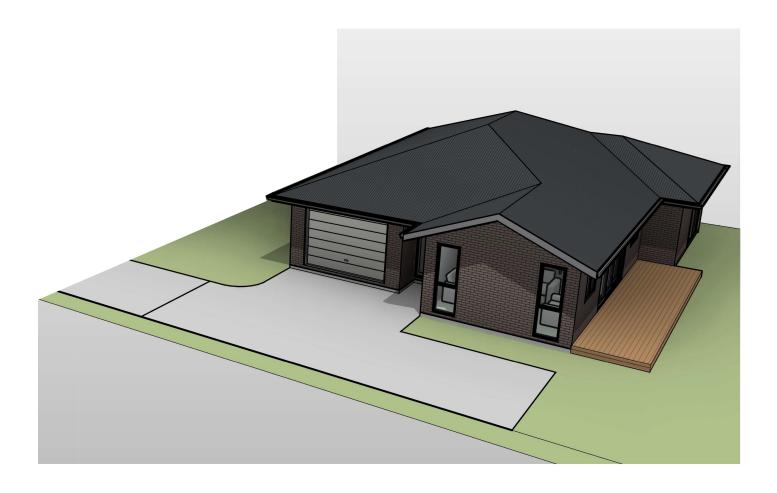

### 136 Kew Road, Invercargill

This is a handy location with the hospital across the road, a short walk or drive to the South City shopping centre, and only 5 minutes drive from the Invercargill CRD

This lovely home features a north facing and open plan kitchen, dining and living area. It also features 3 double bedrooms, the master bedroom has an ensuite and a large walk in wardrobe. There is a laundry area in the single, attached garage.

## 136 Kew Road, Invercargill

| Living Area | 132 m <sup>2</sup> |
|-------------|--------------------|
| Land Area   | 339 m <sup>2</sup> |

The images may show features which may not be included in the standard plan or price. Your local Jennian New Home Consultant will confirm standard features and discuss your ideas. All plans remain the copyright of Jennian Homes.