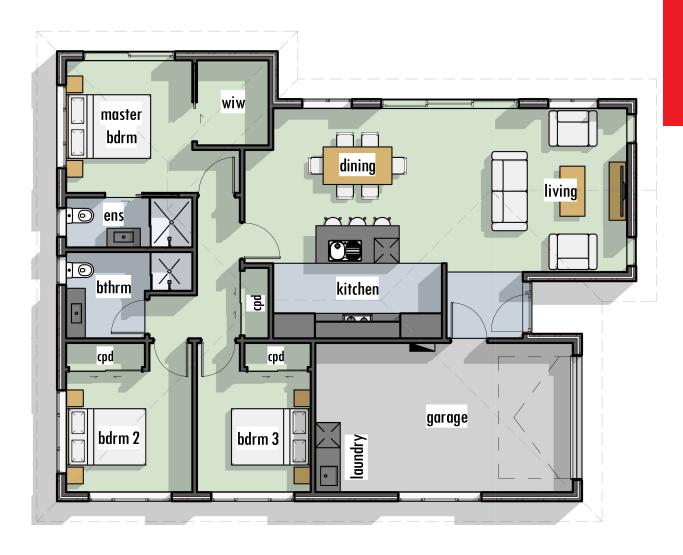

### 136 Kew Road, Invercargill

This is a handy location with the hospital across the road, a short walk or drive to the South City shopping centre, and only 5 minutes drive from the Invercargill CRD

This lovely home features a north facing and open plan kitchen, dining and living area. It also features 3 double bedrooms, the master bedroom has an ensuite and a large walk in wardrobe. There is a laundry area in the single, attached garage.

## 136 Kew Road, Invercargill

| Living Area | 132 m <sup>2</sup> |
|-------------|--------------------|
| Land Area   | 339 m <sup>2</sup> |

The images may show features which may not be included in the standard plan or price. Your local Jennian New Home Consultant will confirm standard features and discuss your ideas. All plans remain the copyright of Jennian Homes.