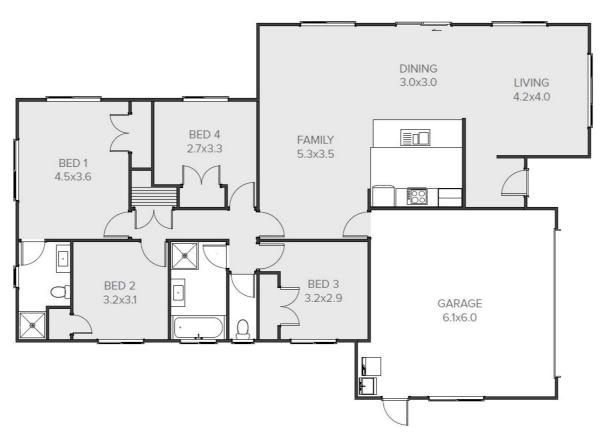

## House Plan

## Tui

| <b>4</b> | <b>2</b> | <b>a</b> 2 | <b>F</b> 2 | ₩ 1 |
|----------|----------|------------|------------|-----|
|----------|----------|------------|------------|-----|

Open plan living takes centre stage in this efficiently designed four bedroom home. The perfect place to unwind and relax with your family. \*Gable and monopitch rooflines available.

| Living Area      | 148.61 m <sup>2</sup> |
|------------------|-----------------------|
| Garage Area      | 38.82 m <sup>2</sup>  |
| Total Floor Area | 187.43 m <sup>2</sup> |
| Home Width       | 12.51 m               |
| Home Length      | 19.01 m               |