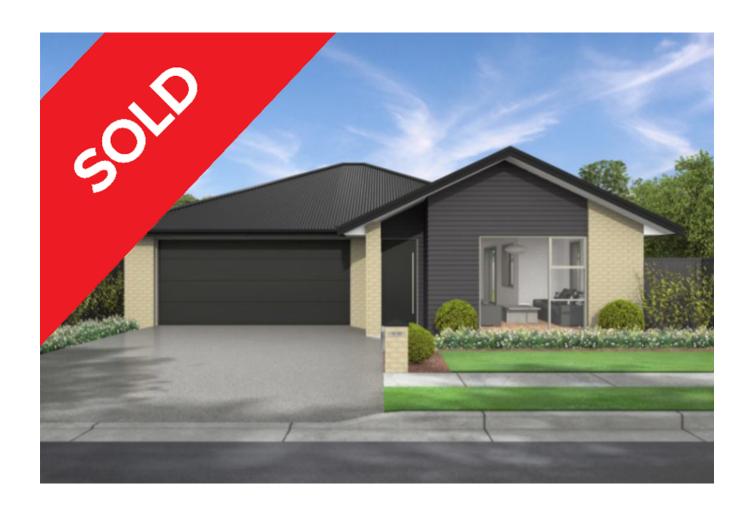

#### NOW SOLD

This lovely three bedroom, 2 bathroom home has a warm and refreshing feel that oozes street appeal. The 155m² home has open plan living, family and dining areas which are North facing and provide plenty of space for the family to spread out. With a central kitchen and walk- in pantry, bathroom, ensuite and plenty of storage options, the home boasts a quality finish and functional floor plan.

# Lot 18 Rockdale Mews

| Living Area | 155 m <sup>2</sup> |
|-------------|--------------------|
| Home Width  | 11.8 m             |
| Home Length | 16.1 m             |
| Land Area   | 400 m <sup>2</sup> |