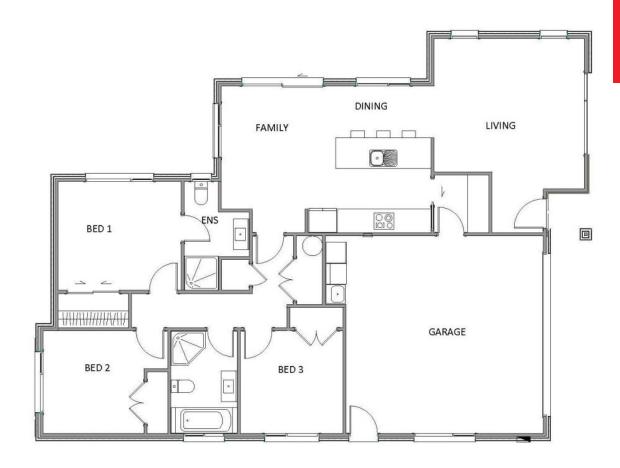

#### NOW SOLD

This lovely three bedroom, 2 bathroom home has a warm and refreshing feel that oozes street appeal. The 155m² home has open plan living, family and dining areas which are North facing and provide plenty of space for the family to spread out. With a central kitchen and walk- in pantry, bathroom, ensuite and plenty of storage options, the home boasts a quality finish and functional floor plan.

# Lot 18 Rockdale Mews

| Living Area | 155 m <sup>2</sup> |
|-------------|--------------------|
| Home Width  | 11.8 m             |
| Home Length | 16.1 m             |
| Land Area   | 400 m <sup>2</sup> |