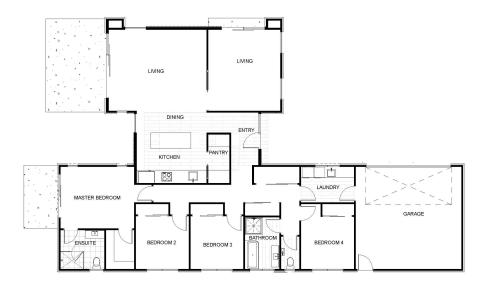

## 162 Mountain View Road

This four bedroom, two bathroom home is perfectly designed for the section. Home features a large north facing open plan living area, with sliders opening directly out into the perfect space for outdoor living and entertaining.

Master retreat boasts a large walk-in wardrobe and private ensuite with feature tiles throughout. Each of the remaining bedrooms have their own built-in wardrobes and are centrally located to the main bathroom with both a bath and shower. The separate toilet comes in handy so you will never be caught short. Laundry room provides a great space for daily chores with good custom built storage. Chat with Amanda today for more information!

## 162 Mountain View Road

| Living Area      | 172 m <sup>2</sup>   |
|------------------|----------------------|
| Garage Area      | 34.8 m <sup>2</sup>  |
| Total Floor Area | 206.8 m <sup>2</sup> |
| Home Width       | 14.2 m               |
| Home Length      | 22.1 m               |
| Land Area        | 1187 m <sup>2</sup>  |