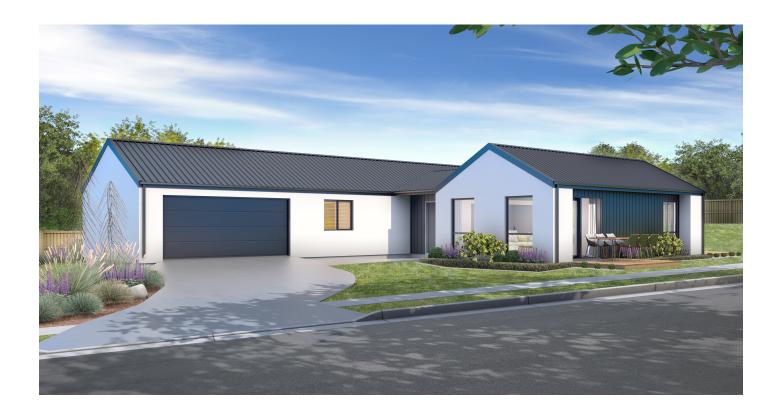

## 162 Mountain View Road

This four bedroom, two bathroom home is perfectly designed for the section. Home features a large north facing open plan living area, with sliders opening directly out into the perfect space for outdoor living and entertaining.

Master retreat boasts a large walk-in wardrobe and private ensuite with feature tiles throughout. Each of the remaining bedrooms have their own built-in wardrobes and are centrally located to the main bathroom with both a bath and shower. The separate toilet comes in handy so you will never be caught short. Laundry room provides a great space for daily chores with good custom built storage. Chat with Amanda today for more information!