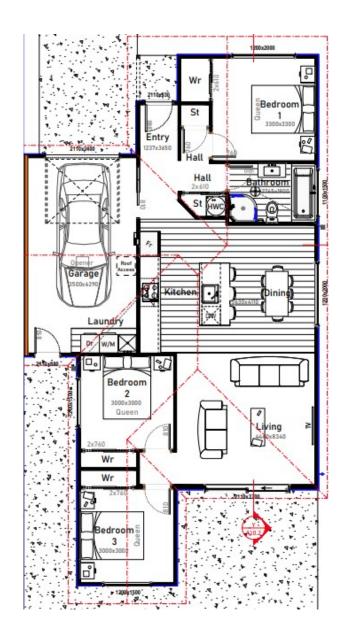

### Lot 96 Tamakuku Terrace, Palmerston North

| Living Area      | 98.8 m <sup>2</sup>  |
|------------------|----------------------|
| Garage Area      | 21.7 m <sup>2</sup>  |
| Total Floor Area | 120.5 m <sup>2</sup> |
| Home Width       | 9.4 m                |
| Home Length      | 17 m                 |

Land Area 300 m<sup>2</sup>