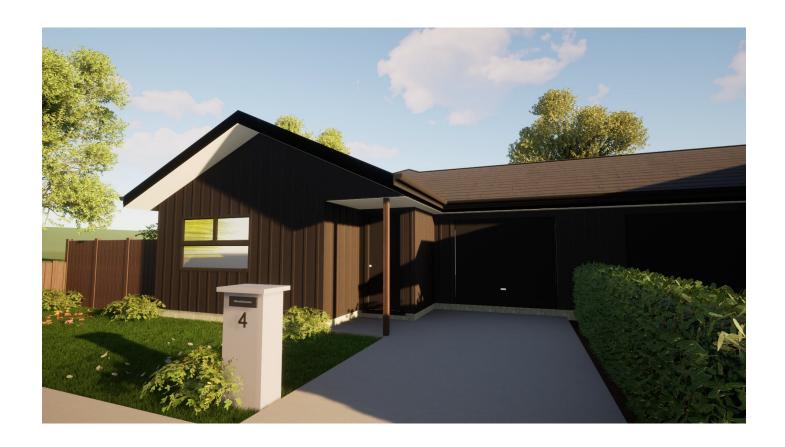

# Lot 96 Tamakuku Terrace, Palmerston North

On the left side of this stunning duplex, Lot 96, Tamakuku Terrace features three bedrooms, one bathroom, an open plan kitchen, dining and living with indoor outdoor flow for entertaining.

This spacious home has a modern feel featuring a rustic board and batten exterior.

All on a fully landscaped section with single garaging, perfect for a family or a couple down sizing.