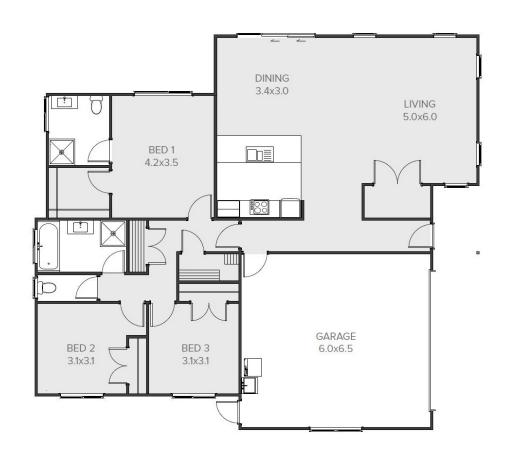

## House Plan

## Kiwi

| Living Area      | 142.6 m <sup>2</sup>  |
|------------------|-----------------------|
| Garage Area      | 40.09 m <sup>2</sup>  |
| Total Floor Area | 182.69 m <sup>2</sup> |
| Home Width       | 13.84 m               |
| Home Length      | 15.57 m               |

The images may show features which may not be included in the standard plan or price. Your local Jennian New Home Consultant will confirm standard features and discuss your ideas. All plans remain the copyright of Jennian Homes.