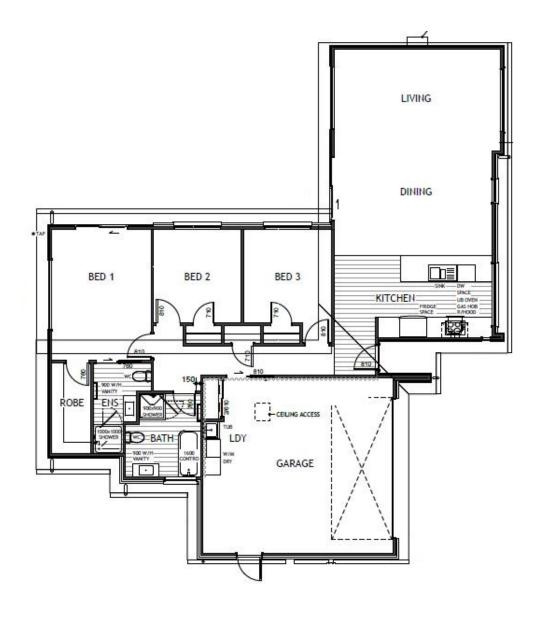

## 41 Rawiri Street, Lockerbie Estate, Morrinsville

Discover the epitome of modern living in this spacious three-bedroom, two-bathroom home with a double garage, situated on an expansive  $883m^2$  section in Stage 2 of Lockerbie Estate, Morrinsville's newest subdivision. Immerse yourself in the convenience of this prime location. The residence is thoughtfully positioned near scenic walkways and a vibrant park, providing you with easy access to nature. Enjoy the added luxury of being within a leisurely stroll from Lockerbie Estate's brand-new cafe, which creates a perfect blend of community living and contemporary comfort.

### 41 Rawiri Street, Lockerbie Estate, Morrinsville

Living Area  $180 \text{ m}^2$ Land Area  $883 \text{ m}^2$ 

The images may show features which may not be included in the standard plan or price. Your local Jennian New Home Consultant will confirm standard features and discuss your ideas. All plans remain the copyright of Jennian Homes.