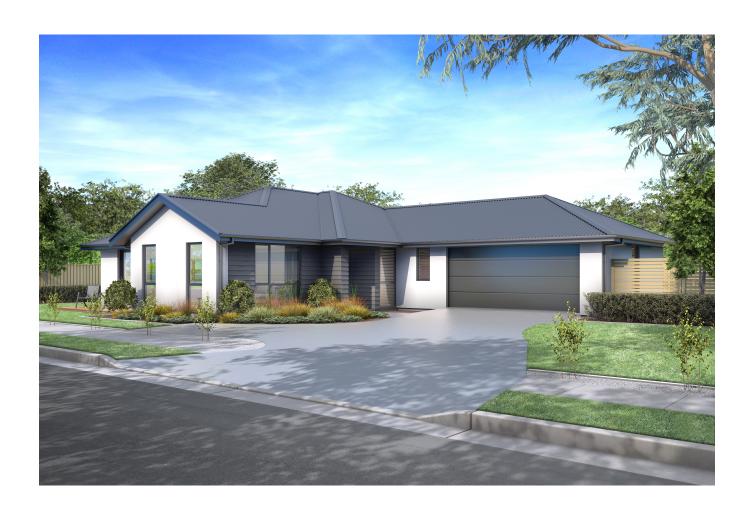

## House and Land Package FROM \$955,000

## Lot 92 Bellgrove, Rangiora

Each of the three double bedrooms have their own built-in wardrobes and are centrally located to the main bathroom, offering both a bath and a separate shower. The separate toilet also comes in handy so you will never be caught short. Fourth bedroom features as the master retreat, naturally excelling with its tiled ensuite, walk-in wardrobe and access to the outdoor patio.

Entertaining is a dream in this home! The open plan living and dining flows on from the spacious and well appointed kitchen/pantry. In addition to the open plan area, this home boasts a separate lounge space allowing extra space for you to utilise however you wish.

The images may show features which may not be included in the standard plan or price. Your local Jennian New Home Consultant will confirm standard features and discuss your ideas. All plans remain the copyright of Jennian Homes.