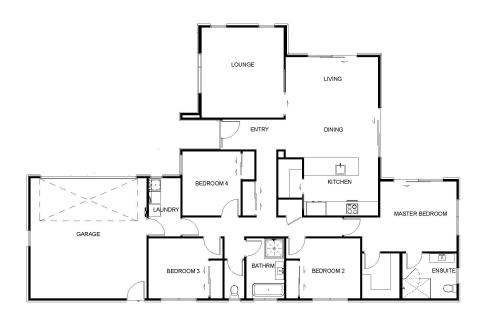

## Lot 92 Bellgrove, Rangiora

Each of the three double bedrooms have their own built-in wardrobes and are centrally located to the main bathroom, offering both a bath and a separate shower. The separate toilet also comes in handy so you will never be caught short. Fourth bedroom features as the master retreat, naturally excelling with its tiled ensuite, walk-in wardrobe and access to the outdoor patio.

Entertaining is a dream in this home! The open plan living and dining flows on from the spacious and well appointed kitchen/pantry. In addition to the open plan area, this home boasts a separate lounge space allowing extra space for you to utilise however you wish.

## Lot 92 Bellgrove, Rangiora

| Living Area      | 158.2 m <sup>2</sup> |
|------------------|----------------------|
| Garage Area      | 34.8 m <sup>2</sup>  |
| Total Floor Area | 193 m <sup>2</sup>   |
| Home Width       | 13.7 m               |
| Home Length      | 21.4 m               |
| Land Area        | 490 m <sup>2</sup>   |