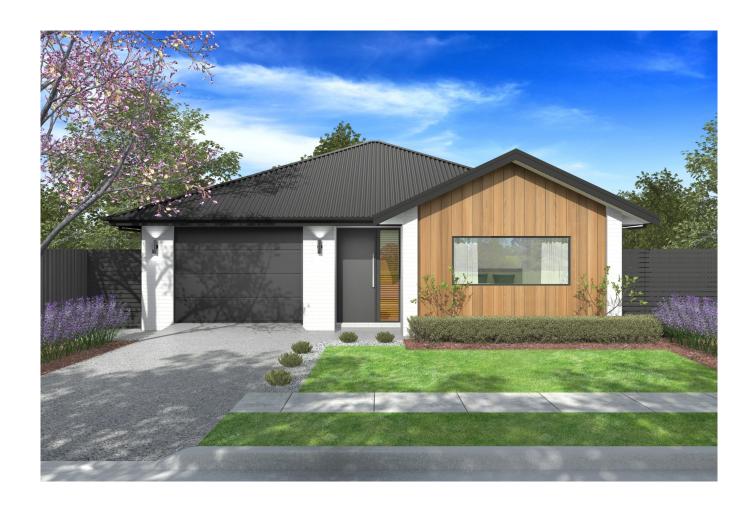

Are you struggling to keep warm and dry in your current home during those colder winter months? Jennian Homes present a sleek and stylish house and land package, situated in the new Rangiora subdivision of Bellgrove.

Featuring three double bedrooms with generous wardrobe space. Master bedroom with walk in robe, ensuite, and large inviting windows to embrace the daily sunshine hours. Personalise this home to your liking with inclusive colour and joinery consultations. Get in touch today and let us help you find the right home for you.