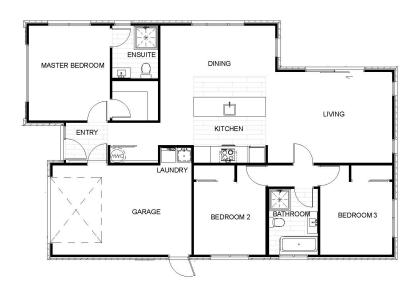

Featuring three double bedrooms with generous wardrobe space. Master bedroom with walk in robe, ensuite, and large inviting windows to embrace the daily sunshine hours. Personalise this home to your liking with inclusive colour and joinery consultations. Get in touch today and let us help you find the right home for you.

## Lot 75 Bellgrove, Rangiora

| Living Area      | 117.9 m <sup>2</sup> |
|------------------|----------------------|
| Garage Area      | 21.4 m <sup>2</sup>  |
| Total Floor Area | 139.3 m <sup>2</sup> |
| Home Width       | 9.9 m                |
| Home Length      | 15.5 m               |
| Land Area        | 348 m <sup>2</sup>   |