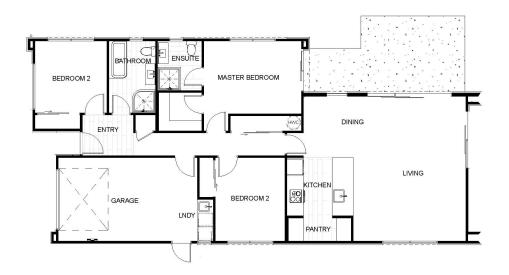

## Lot 62 Bellgrove, Rangiora

| 3 | 2 | <b>A</b> 1 | <b>-</b> 2 | <del>7∜</del> 1 |  |
|---|---|------------|------------|-----------------|--|
|---|---|------------|------------|-----------------|--|

The Cantab Archie - a sleek and stylish new home boasting three double bedrooms with generous wardrobe space. The master bedroom with walk-in robe, ensuite, and access to the patio ensures daily opportunities to capture those stunning evening sunsets.

## Lot 62 Bellgrove, Rangiora

| Living Area      | 124.2 m <sup>2</sup> |
|------------------|----------------------|
| Garage Area      | 19.2 m <sup>2</sup>  |
| Total Floor Area | 143.4 m <sup>2</sup> |
| Home Width       | 8.8 m                |
| Home Length      | 19.4 m               |
| Land Area        | 391 m <sup>2</sup>   |