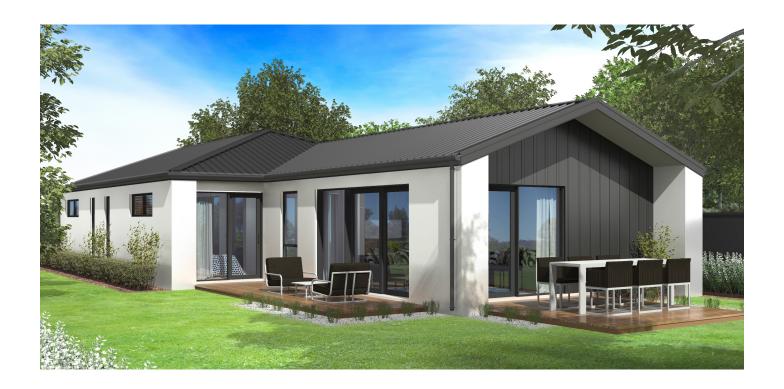

## Lot 62 Bellgrove, Rangiora

| 3 | 2 | <b>A</b> 1 | <b>-</b> 2 | <del>7∜</del> 1 |  |
|---|---|------------|------------|-----------------|--|
|---|---|------------|------------|-----------------|--|

The Cantab Archie - a sleek and stylish new home boasting three double bedrooms with generous wardrobe space. The master bedroom with walk-in robe, ensuite, and access to the patio ensures daily opportunities to capture those stunning evening sunsets.

Featuring a well-appointed kitchen with convenient open-plan dining area and living room, this inviting home is the perfect place to relax or entertain the days away enjoying quality time with family and friends. A perfect fusion of comfort and style, this inviting abode is the perfect place to call home.