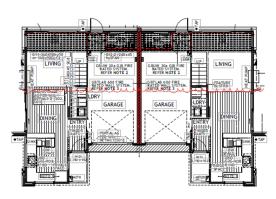

## **Duplex Living, Rototuna, Hamilton**

**Ground Floor** 

First Floor

Living Area  $117 \text{ m}^2$  Land Area  $200 \text{ m}^2$ 

The images may show features which may not be included in the standard plan or price. Your local Jennian New Home Consultant will confirm standard features and discuss your ideas. All plans remain the copyright of Jennian Homes.