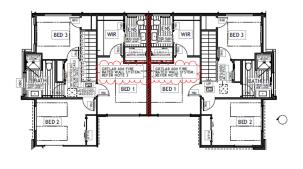

## **Duplex Living, Rototuna, Hamilton**

**Ground Floor** 

First Floor

Living Area  $117 \text{ m}^2$  Land Area  $200 \text{ m}^2$ 

The images may show features which may not be included in the standard plan or price. Your local Jennian New Home Consultant will confirm standard features and discuss your ideas. All plans remain the copyright of Jennian Homes.