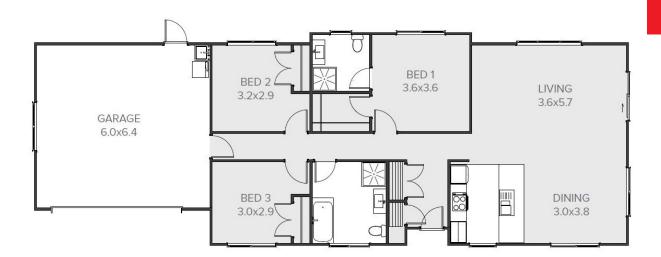

## Kea

| <b>1</b> 3 | 2 | 2 | 2 | <b>₩</b> 1 |
|------------|---|---|---|------------|
|------------|---|---|---|------------|

This family friendly Kea plan has been efficiently designed for relaxation and outdoor entertainment. The open plan kitchen and dining area is perfect for creating delicious meals and enjoying time with loved ones. Three generously sized bedrooms provide plenty of space for a growing family or overnight guests, with the master bedroom featuring its own private ensuite bathroom and walk-in wardrobe. A trio of styling and roofline options make it easy to reflect your personality and personalise your home.

| Living Area      | 125.18 m <sup>2</sup> |  |
|------------------|-----------------------|--|
| Garage Area      | 40.3 m <sup>2</sup>   |  |
| Total Floor Area | 165.48 m <sup>2</sup> |  |
| Home Width       | 8.12 m                |  |
| Home Length      | 22.24 m               |  |