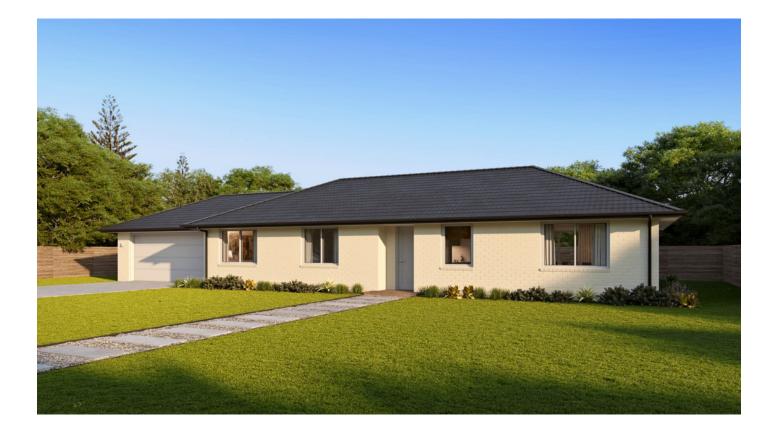

## Kea

| <b>1</b> 3 | 2 | 2 | 2 | <b>₩</b> 1 |
|------------|---|---|---|------------|
|------------|---|---|---|------------|

This family friendly Kea plan has been efficiently designed for relaxation and outdoor entertainment. The open plan kitchen and dining area is perfect for creating delicious meals and enjoying time with loved ones. Three generously sized bedrooms provide plenty of space for a growing family or overnight guests, with the master bedroom featuring its own private ensuite bathroom and walk-in wardrobe. A trio of styling and roofline options make it easy to reflect your personality and personalise your home.

The images may show features which may not be included in the standard plan or price. Your local Jennian New Home Consultant will confirm standard features and discuss your ideas. All plans remain the copyright of Jennian Homes.