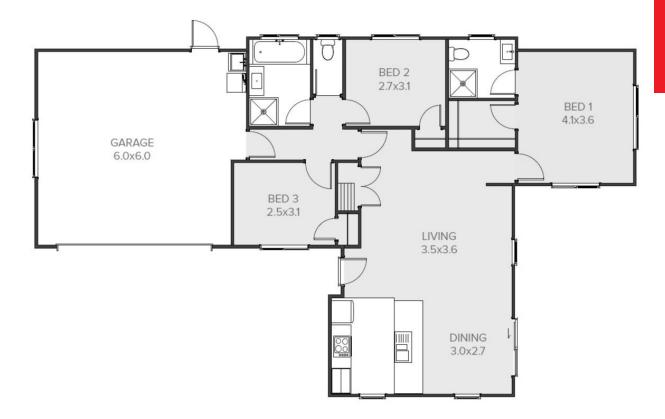

## House Plan

## **Bellbird**

| Living Area      | 105.73 m <sup>2</sup> |
|------------------|-----------------------|
| Garage Area      | 39.54 m <sup>2</sup>  |
| Total Floor Area | 145.27 m <sup>2</sup> |
| Home Width       | 11.46 m               |
| Home Length      | 18.99 m               |