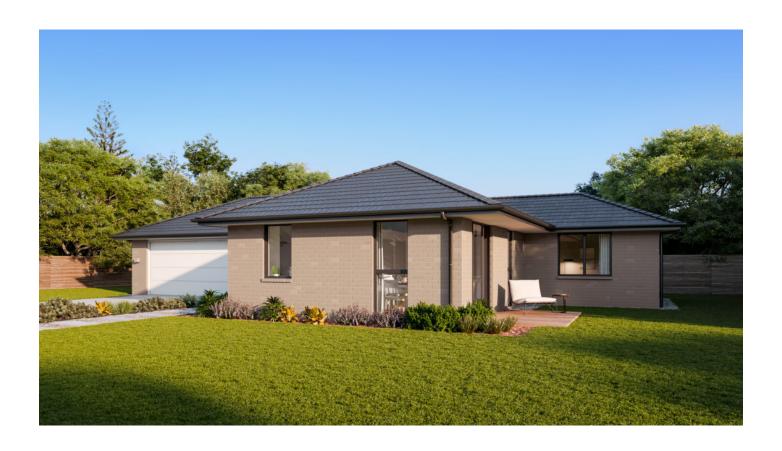

## **Bellbird**

An intelligently designed three bedroom home that is equipped to fit the needs of your family without sacrificing style and comfort.

\*Gable and mono-pitch rooflines available.

## **Bellbird**

| Living Area      | 105.73 m <sup>2</sup> |
|------------------|-----------------------|
| Garage Area      | 39.54 m <sup>2</sup>  |
| Total Floor Area | 145.27 m <sup>2</sup> |
| Home Width       | 11.46 m               |
| Home Length      | 18.99 m               |