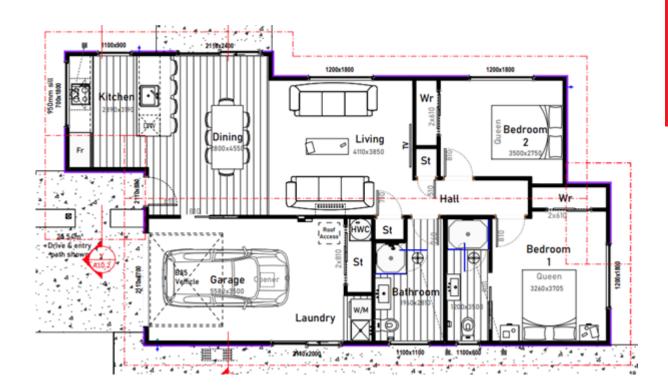

## Lot 63 Tamakuku Terrace, Palmerston North

| Living Area      | 87.76 m <sup>2</sup>  |
|------------------|-----------------------|
| Garage Area      | 19.5 m <sup>2</sup>   |
| Total Floor Area | 107.26 m <sup>2</sup> |
| Home Width       | 8.3 m                 |
| Home Length      | 15.5 m                |
| Land Area        | 300 m <sup>2</sup>    |