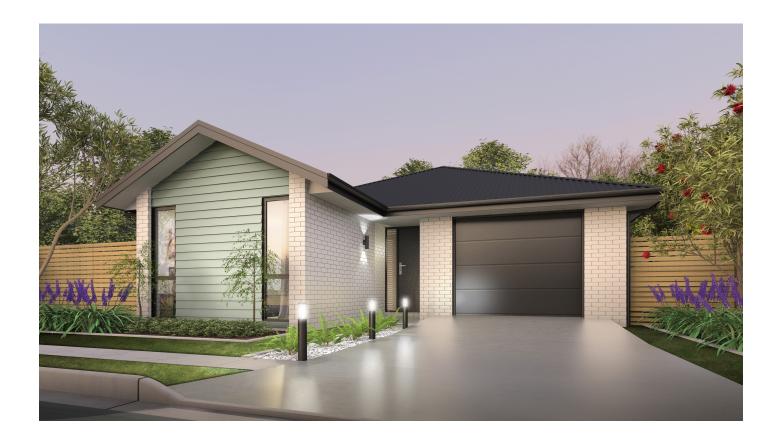

### **Hello First Home Buyers!!**

This beautiful home is perfect for first home buyers and perfectly priced under the KiwiSaver cap! Features three double bedrooms, open plan kitchen and living with feature box-coved ceilings. Situated on a flat, lowmaintenance, north-facing section. This home is a great way to get on the property ladder or perfect to add to an investors portfolio.

The package includes: 125m2 House & 334m2 Land Interior Joinery & Colour consultation Fisher & Paykel Appliances Panasonic Heatpump Clothesline & Letterbox Hard Landscaping (Vehicle Crossing, Driveway, Patios) 10yr Master Build Guarantee 36mth Defect Warranty

The images may show features which may not be included in the standard plan or price. Your local Jennian New Home Consultant will confirm standard features and discuss your ideas. All plans remain the copyright of Jennian Homes.