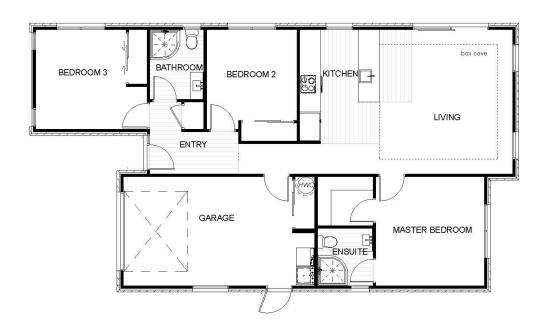

## **Hello First Home Buyers!!**

| Living Area      | 105.3 m <sup>2</sup> |
|------------------|----------------------|
| Garage Area      | 20.1 m <sup>2</sup>  |
| Total Floor Area | 125.4 m <sup>2</sup> |
| Home Width       | 8.9 m                |
| Home Length      | 16.2 m               |
| Land Area        | 334 m <sup>2</sup>   |

The images may show features which may not be included in the standard plan or price. Your local Jennian New Home Consultant will confirm standard features and discuss your ideas. All plans remain the copyright of Jennian Homes.