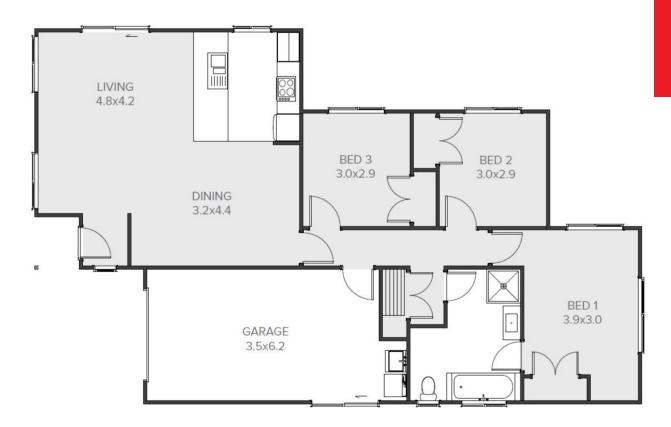

## Kingfisher

| Living Area      | 104.75 m <sup>2</sup> |
|------------------|-----------------------|
| Garage Area      | 23.72 m <sup>2</sup>  |
| Total Floor Area | 128.47 m <sup>2</sup> |
| Home Width       | 10.24 m               |
| Home Length      | 16.41 m               |