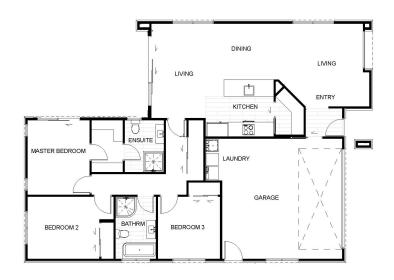

## Race into Rangiora

| Living Area      | 128.7 m <sup>2</sup> |
|------------------|----------------------|
| Garage Area      | 26.1 m <sup>2</sup>  |
| Total Floor Area | 154.8 m <sup>2</sup> |
| Home Width       | 10.9 m               |
| Home Length      | 17.3 m               |
| Land Area        | 387 m <sup>2</sup>   |