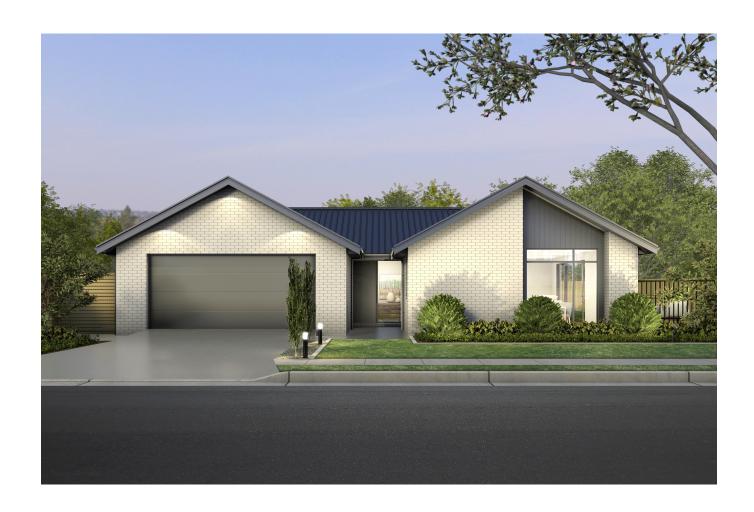

### Lot 27 Bellgrove, Rangiora

Here's your chance to secure a lovely family home or investment on a generous yet low maintenance section in a popular, new and thriving part of town. As you enter, the spacious foyer creates endless decorating opportunities to greet your friends and family. Head around the corner and you'll be greeted by an open plan kitchen and dining area that's perfect for creating delicious meals and enjoying time with loved ones.

Package Includes: 199m2 House & 587m2 Land Quality Fisher & Paykel Appliances Panasonic Heatpump Hard Landscaping (Vehicle Crossing, Driveway, Patios) 10yr Master Build Guarantee