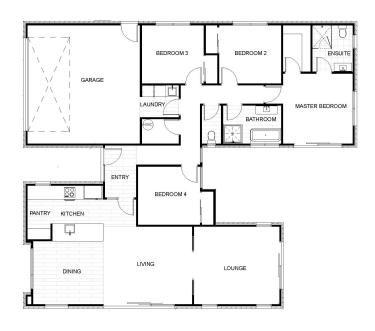

## Lot 27 Bellgrove, Rangiora

| Living Area      | 164.3 m <sup>2</sup> |
|------------------|----------------------|
| Garage Area      | 35.3 m <sup>2</sup>  |
| Total Floor Area | 199.6 m <sup>2</sup> |
| Home Width       | 14 m                 |
| Home Length      | 17 m                 |
| Land Area        | 587 m <sup>2</sup>   |