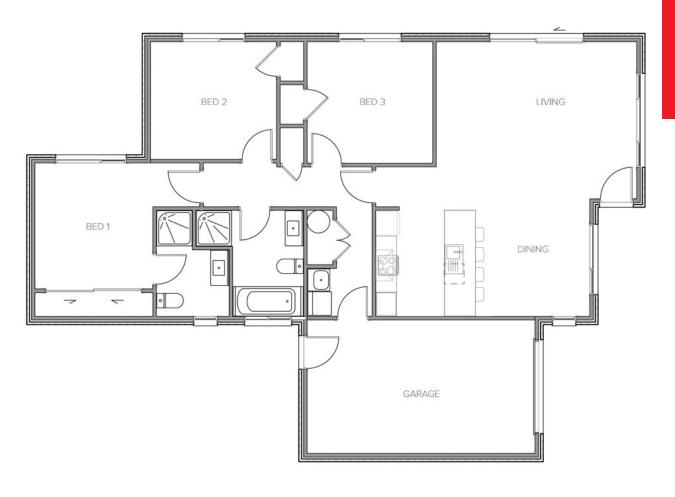

## Rockdale Mews - Edward 3

Our cleverly designed modern three-bedroom Edward house plan is a functional family home that is designed to maximise space and cost efficiency. The plan features three well-sized bedrooms, with the added benefit of an ensuite in the master. The open plan kitchen, dining and living area make this a great family home.

## Rockdale Mews - Edward 3

| Living Area | 121 m <sup>2</sup> |
|-------------|--------------------|
| Home Width  | 10.7 m             |
| Home Length | 15.55 m            |

The images may show features which may not be included in the standard plan or price. Your local Jennian New Home Consultant will confirm standard features and discuss your ideas. All plans remain the copyright of Jennian Homes.