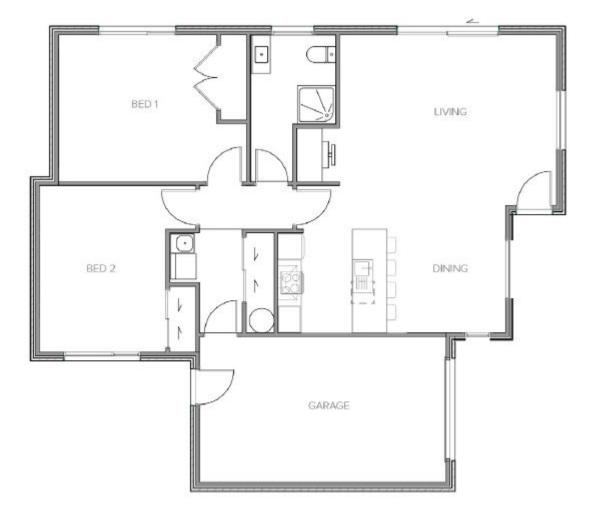

Our cleverly designed modern two bedroom Edward house plan is a functional home that is designed to maximise space and cost efficiency. The plan features two well-proportioned bedrooms an open plan kitchen, dining and living area. There is also a single attached garage.

## Rockdale Mews - Edward 2

| Living Area | 106 m <sup>2</sup> |  |
|-------------|--------------------|--|
| Home Width  | 10.7 m             |  |
| Home Length | 12.35 m            |  |

The images may show features which may not be included in the standard plan or price. Your local Jennian New Home Consultant will confirm standard features and discuss your ideas. All plans remain the copyright of Jennian Homes.