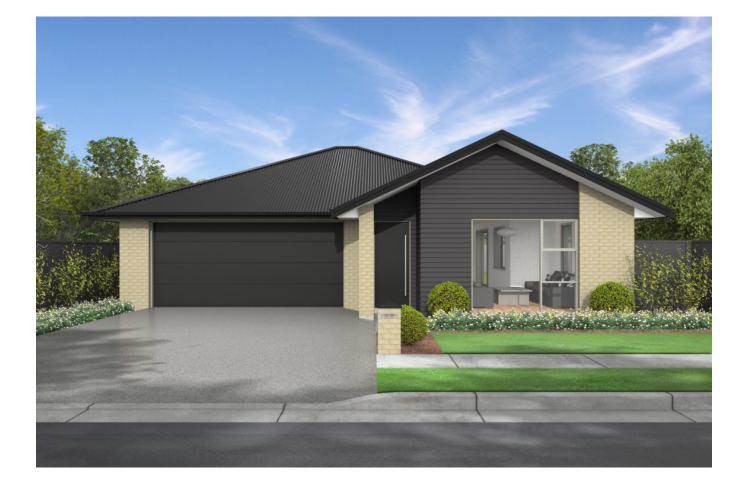

# Rockdale Mews - Andrew plan

| <b>1</b> 3 | 2 | <b>a</b> 2 | <b>F</b> 2 | ₩ 1 |
|------------|---|------------|------------|-----|
|------------|---|------------|------------|-----|

This lovely three bedroom, two bathroom home has a warm and refreshing feel that oozes street appeal. The 155m<sup>2</sup> home has open plan living and family dining areas which provide plenty of space for the family to spread out. With a central kitchen and walk- in pantry, bathroom, ensuite and plenty of storage options, the home boasts a quality finish and functional floor plan.