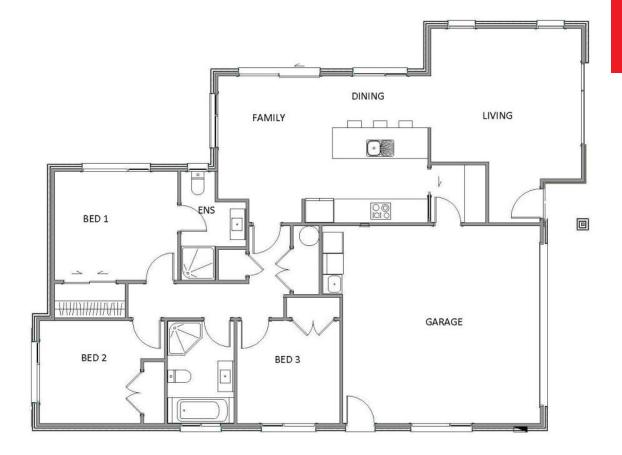

# Rockdale Mews - Andrew plan

| <b>1</b> 3 | 2 | <b>a</b> 2 | <b>F</b> 2 | ₩ 1 |
|------------|---|------------|------------|-----|
|------------|---|------------|------------|-----|

This lovely three bedroom, two bathroom home has a warm and refreshing feel that oozes street appeal. The 155m<sup>2</sup> home has open plan living and family dining areas which provide plenty of space for the family to spread out. With a central kitchen and walk- in pantry, bathroom, ensuite and plenty of storage options, the home boasts a quality finish and functional floor plan.

### **Rockdale Mews - Andrew plan**

| Living Area | 155 m <sup>2</sup> |
|-------------|--------------------|
| Home Width  | 11.8 m             |
| Home Length | 16.1 m             |

The images may show features which may not be included in the standard plan or price. Your local Jennian New Home Consultant will confirm standard features and discuss your ideas. All plans remain the copyright of Jennian Homes.