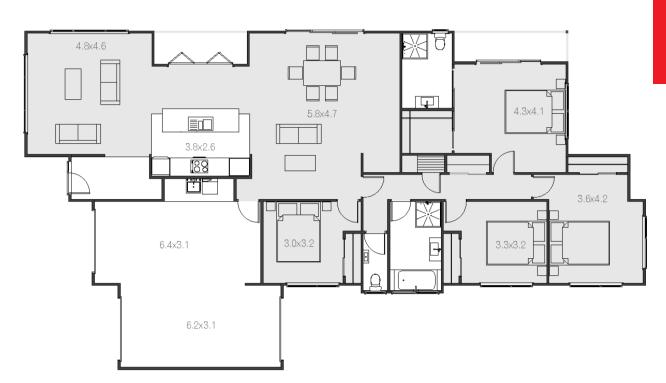

## **Riverside**

| Living Area      | 187.05 m <sup>2</sup> |
|------------------|-----------------------|
| Garage Area      | 44.43 m <sup>2</sup>  |
| Total Floor Area | 231.48 m <sup>2</sup> |
| Home Width       | 13.1 m                |
| Home Length      | 24.02 m               |