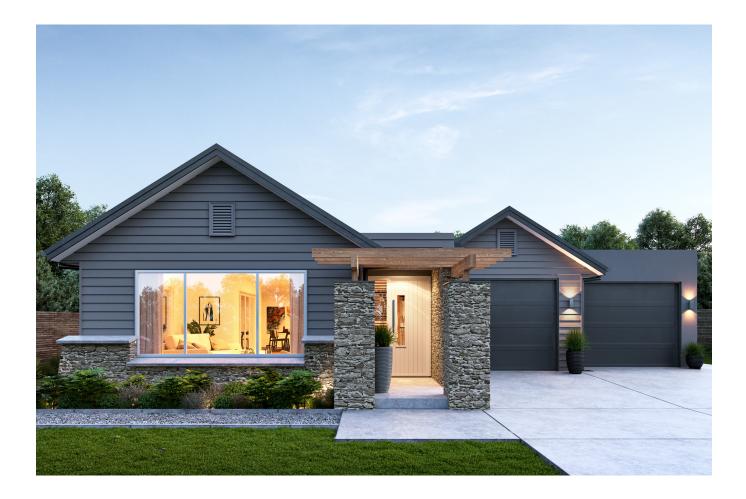

## **Riverside**

| 🚔 4 🗳 2 🚔 2 🖙 2 👯 2 |
|---------------------|
|---------------------|

The Riverside is a beautifully designed four bedroom home with spacious open-plan living areas that pour out onto your patio or deck.

## **Riverside**

| Living Area      | 187.05 m <sup>2</sup> |
|------------------|-----------------------|
| Garage Area      | 44.43 m <sup>2</sup>  |
| Total Floor Area | 231.48 m <sup>2</sup> |
| Home Width       | 13.1 m                |
| Home Length      | 24.02 m               |