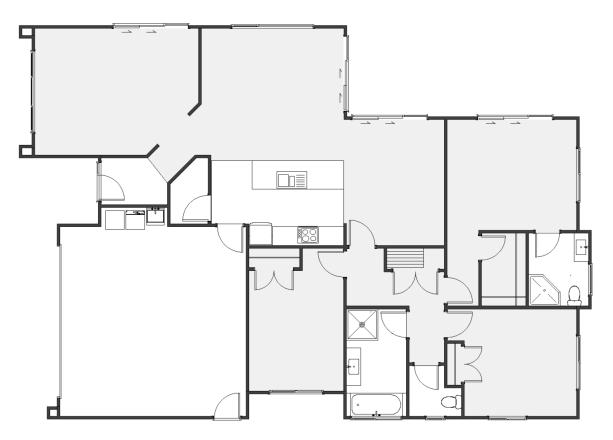

## Mead

| <b>1</b> 3 | 2 | <b>a</b> 2 | <b>F</b> 2 | <b>#</b> 2 |
|------------|---|------------|------------|------------|
|------------|---|------------|------------|------------|

This three bedroom home features large open dining and living areas, plus a formal lounge perfect for fivestar hospitality. Mead

| Living Area      | 154.26 m <sup>2</sup> |
|------------------|-----------------------|
| Garage Area      | 38.38 m <sup>2</sup>  |
| Total Floor Area | 192.64 m <sup>2</sup> |
| Home Width       | 12.74 m               |
| Home Length      | 18.43 m               |