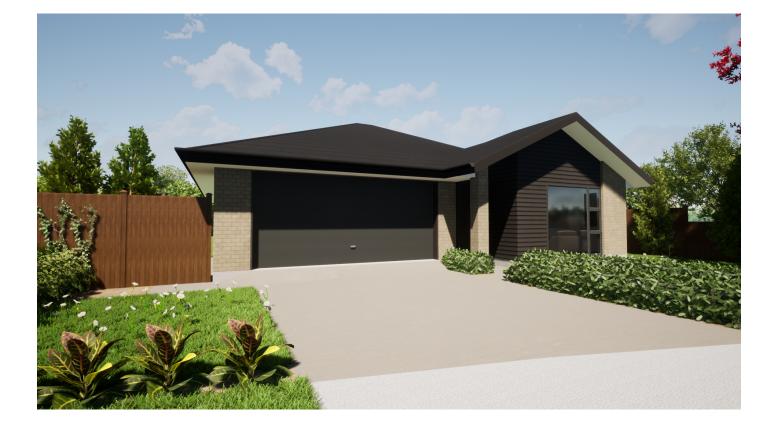

## Lot 6 Bredin's Line Marton

| <b>3</b> | <b>2</b> | <b>a</b> 2 | <b>F</b> 2 | ₩ 1 |
|----------|----------|------------|------------|-----|
|          |          |            |            |     |

This stunning new home is to be built, it features: Three double bedrooms, including a spacious Master complete with Ensuite and Walk-in Wardrobe, a Sunny Northern outlook designed for indoor outdoor flow. A large open plan kitchen and dining completed with a walk in Pantry. Laundry is conveniently located at the rear of the double garage Ample hallway storage located throughout the home. This home also comes with complete peace of mind with industry leading guarantees and warranties including: 10 year Master build Guarantee, Jennian Homes Completion Promisem Jennian Homes 36 Month Defects Warranty. Don't Delay, contact me today for full plans and specifications.

The images may show features which may not be included in the standard plan or price. Your local Jennian New Home Consultant will confirm standard features and discuss your ideas. All plans remain the copyright of Jennian Homes.