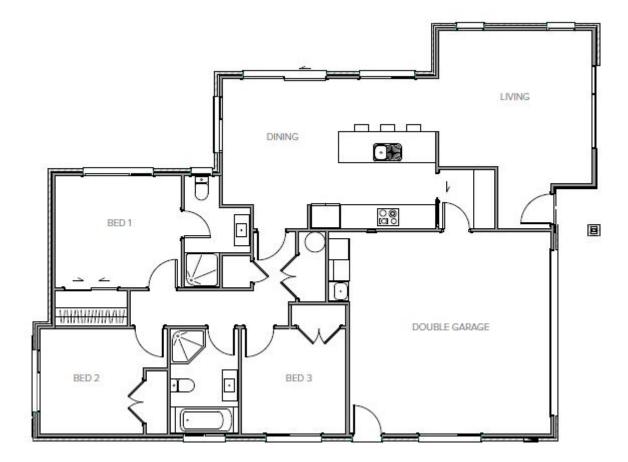

## Lot 6 Bredin's Line Marton

| <b>3</b> | <b>2</b> | <b>a</b> 2 | <b>F</b> 2 | ₩ 1 |
|----------|----------|------------|------------|-----|
|          |          |            |            |     |

This stunning new home is to be built, it features: Three double bedrooms, including a spacious Master complete with Ensuite and Walk-in Wardrobe, a Sunny Northern outlook designed for indoor outdoor flow. A large open plan kitchen and dining completed with a walk in Pantry. Laundry is conveniently located at the rear of the double garage Ample hallway storage located throughout the home. This home also comes with complete peace of mind with industry leading guarantees and warranties including: 10 year Master build Guarantee, Jennian Homes Completion Promisem Jennian Homes 36 Month Defects Warranty. Don't Delay, contact me today for full plans and specifications.

## Lot 6 Bredin's Line Marton

| Living Area      | 119 m <sup>2</sup> |
|------------------|--------------------|
| Garage Area      | 35 m <sup>2</sup>  |
| Total Floor Area | 154 m <sup>2</sup> |
| Home Width       | 11.7 m             |
| Home Length      | 16.1 m             |
| Land Area        | 615 m <sup>2</sup> |