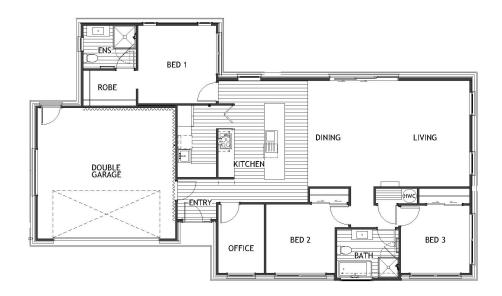

### Lot 18 Belfast, Christchurch

New home with spacious and practical floor plan to suit a range lifestyles and needs.

Be greeted by an open plan kitchen and dining area that's perfect for creating delicious meals and enjoying time with loved ones. Three generously sized bedrooms provide plenty of space for a growing family or overnight guests. Master featuring its own ensuite for privacy and convenience.

## Lot 18 Belfast, Christchurch

| Living Area      | 133.8 m <sup>2</sup> |
|------------------|----------------------|
| Garage Area      | 34.2 m <sup>2</sup>  |
| Total Floor Area | 168 m <sup>2</sup>   |
| Home Width       | 19 m                 |
| Home Length      | 11.1 m               |
| Land Area        | 415 m <sup>2</sup>   |