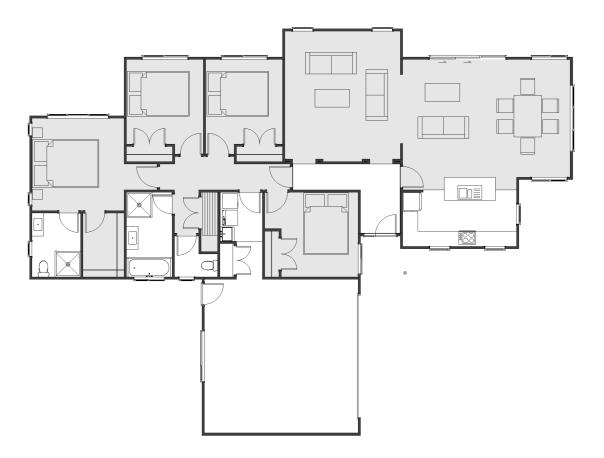

## House Plan

## **Asti**

The Asti is a superb flowing four bedroom masterpiece. The entertainer's kitchen overlooks generous dining and living areas where guests will enjoy views from sweeping windows.

This home has everything your family needs to take life to a new level.

## **Asti**

| Living Area      | 168.56 m <sup>2</sup> |
|------------------|-----------------------|
| Garage Area      | 43.48 m <sup>2</sup>  |
| Total Floor Area | 212.04 m <sup>2</sup> |
| Home Width       | 15.9 m                |
| Home Length      | 21.25 m               |