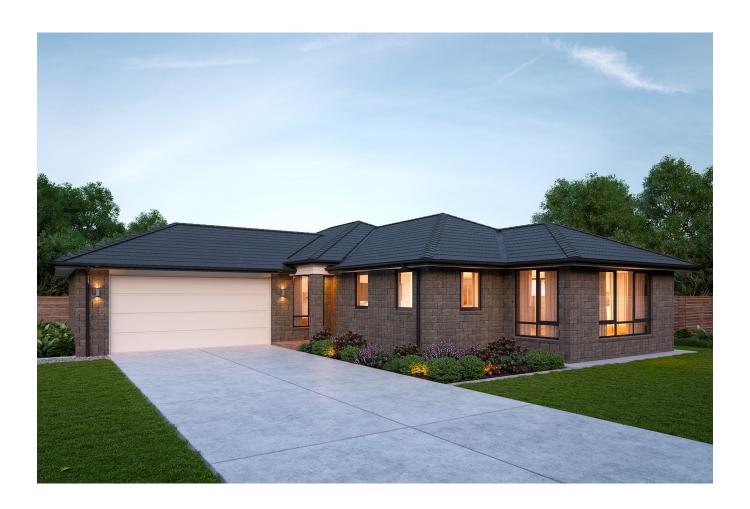

## **Asti**

The Asti is a superb flowing four bedroom masterpiece. The entertainer's kitchen overlooks generous dining and living areas where guests will enjoy views from sweeping windows.

This home has everything your family needs to take life to a new level.

## **Asti**

| Living Area      | 168.56 m <sup>2</sup> |
|------------------|-----------------------|
| Garage Area      | 43.48 m <sup>2</sup>  |
| Total Floor Area | 212.04 m <sup>2</sup> |
| Home Width       | 15.9 m                |
| Home Length      | 21.25 m               |