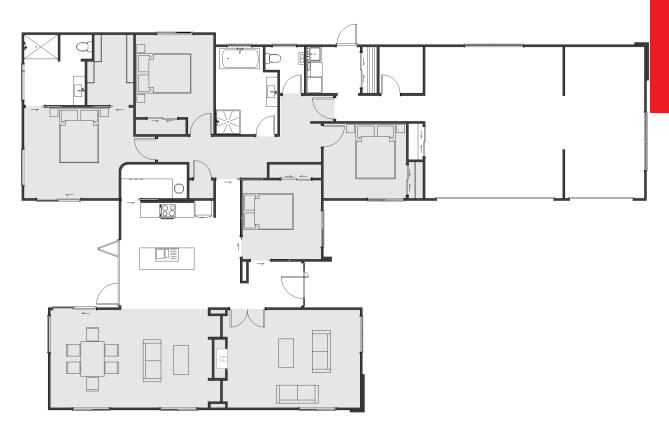

## House Plan

## Hagart

A spacious and multifaceted home, the Hagart is an ideal home design for busy families with multiple interests. The entryway opens onto a large dining and living space with a separate family room. The entertainer's kitchen features an adjoining scullery, while a fourth bedroom is ideally positioned to double as a home office.

## Hagart

| Living Area      | 190.98 m <sup>2</sup> |
|------------------|-----------------------|
| Garage Area      | 67.28 m <sup>2</sup>  |
| Total Floor Area | 258.26 m <sup>2</sup> |
| Home Width       | 15.79 m               |
| Home Length      | 25.95 m               |